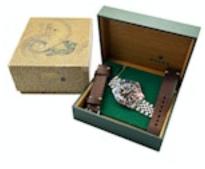

ROLEX GMT-MASTER 1675 - MATT DIAL 'PALLETTONI' UNTOUCHED -CREAMY PATINA - 1978

## £12,950.00

Brand: Rolex Model: GMT Master Ref. No.: 1675 Year: 1978 (5.5XX.XXX Case) Case Material: Stainless Steel Bracelet Material: Stainless Steel Dial Type: Black Matte, Tritium Index (UNTOUCHED, Original PAtina) Movement: Automatic Original Box: Yes Original Papers: No Warranty: 12 Months