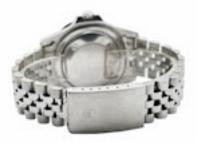

ROLEX GMT-MASTER 1675 - MATT DIAL 'PALLETTONI' UNTOUCHED -CREAMY PATINA - 1978

## £12,950.00

Brand: Rolex Model: GMT Master Ref. No.: 1675 Year: 1978 (5.5XX.XXX Case) Case Material: Stainless Steel Bracelet Material: Stainless Steel Dial Type: Black Matte, Tritium Index (UNTOUCHED, Original PAtina) Movement: Automatic Original Box: Yes Original Papers: No Warranty: 12 Months