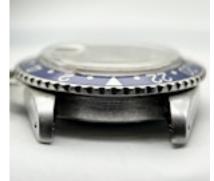

ROLEX GMT-MASTER 1675 - MATT DIAL 'PALLETTONI' UNTOUCHED -CREAMY PATINA - 1978

## £12,950.00

Brand: Rolex Model: GMT Master Ref. No.: 1675 Year: 1978 (5.5XX.XXX Case) Case Material: Stainless Steel Bracelet Material: Stainless Steel Dial Type: Black Matte, Tritium Index (UNTOUCHED, Original PAtina) Movement: Automatic Original Box: Yes Original Papers: No Warranty: 12 Months