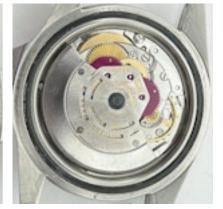

ROLEX GMT-MASTER 1675 - MATT DIAL 'PALLETTONI' UNTOUCHED -CREAMY PATINA - 1978

## £12,950.00

Brand: Rolex Model: GMT Master Ref. No.: 1675 Year: 1978 (5.5XX.XXX Case) Case Material: Stainless Steel Bracelet Material: Stainless Steel Dial Type: Black Matte, Tritium Index (UNTOUCHED, Original PAtina) Movement: Automatic Original Box: Yes Original Papers: No Warranty: 12 Months