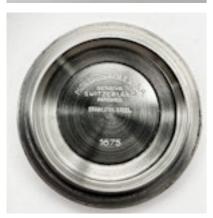

ROLEX GMT-MASTER 1675 - MATT DIAL 'PALLETTONI' UNTOUCHED -CREAMY PATINA - 1978

## £12,950.00

Brand: Rolex Model: GMT Master Ref. No.: 1675 Year: 1978 (5.5XX.XXX Case) Case Material: Stainless Steel Bracelet Material: Stainless Steel Dial Type: Black Matte, Tritium Index (UNTOUCHED, Original PAtina) Movement: Automatic Original Box: Yes Original Papers: No Warranty: 12 Months