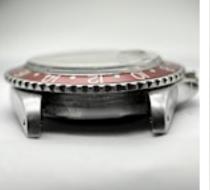

ROLEX GMT-MASTER 1675 - MATT DIAL 'PALLETTONI' UNTOUCHED -CREAMY PATINA - 1978

## £12,950.00

Brand: Rolex Model: GMT Master Ref. No.: 1675 Year: 1978 (5.5XX.XXX Case) Case Material: Stainless Steel Bracelet Material: Stainless Steel Dial Type: Black Matte, Tritium Index (UNTOUCHED, Original PAtina) Movement: Automatic Original Box: Yes Original Papers: No Warranty: 12 Months