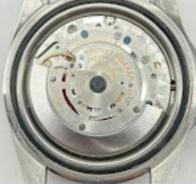

ROLEX GMT-MASTER 1675 - MATT DIAL 'PALLETTONI' UNTOUCHED -CREAMY PATINA - 1978

## £12,950.00

Brand: Rolex Model: GMT Master Ref. No.: 1675 Year: 1978 (5.5XX.XXX Case) Case Material: Stainless Steel Bracelet Material: Stainless Steel Dial Type: Black Matte, Tritium Index (UNTOUCHED, Original PAtina) Movement: Automatic Original Box: Yes Original Papers: No Warranty: 12 Months