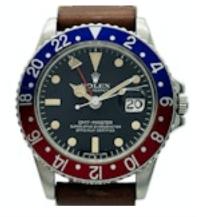

ROLEX GMT-MASTER 1675 - MATT DIAL 'PALLETTONI' UNTOUCHED -CREAMY PATINA - 1978

## £12,950.00

Brand: Rolex Model: GMT Master Ref. No.: 1675 Year: 1978 (5.5XX.XXX Case) Case Material: Stainless Steel Bracelet Material: Stainless Steel Dial Type: Black Matte, Tritium Index (UNTOUCHED, Original PAtina) Movement: Automatic Original Box: Yes Original Papers: No Warranty: 12 Months