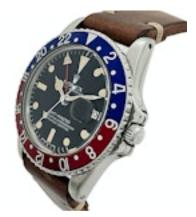

ROLEX GMT-MASTER 1675 - MATT DIAL 'PALLETTONI' UNTOUCHED -CREAMY PATINA - 1978

## £12,950.00

Brand: Rolex Model: GMT Master Ref. No.: 1675 Year: 1978 (5.5XX.XXX Case) Case Material: Stainless Steel Bracelet Material: Stainless Steel Dial Type: Black Matte, Tritium Index (UNTOUCHED, Original PAtina) Movement: Automatic Original Box: Yes Original Papers: No Warranty: 12 Months