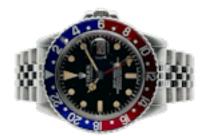

ROLEX GMT-MASTER 1675 - MATT DIAL 'PALLETTONI' UNTOUCHED -CREAMY PATINA - 1978

## £12,950.00

Brand: Rolex Model: GMT Master Ref. No.: 1675 Year: 1978 (5.5XX.XXX Case) Case Material: Stainless Steel Bracelet Material: Stainless Steel Dial Type: Black Matte, Tritium Index (UNTOUCHED, Original PAtina) Movement: Automatic Original Box: Yes Original Papers: No Warranty: 12 Months