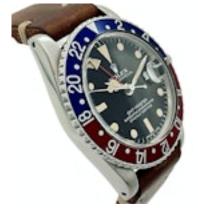

ROLEX GMT-MASTER 1675 - MATT DIAL 'PALLETTONI' UNTOUCHED -CREAMY PATINA - 1978

## £12,950.00

Brand: Rolex Model: GMT Master Ref. No.: 1675 Year: 1978 (5.5XX.XXX Case) Case Material: Stainless Steel Bracelet Material: Stainless Steel Dial Type: Black Matte, Tritium Index (UNTOUCHED, Original PAtina) Movement: Automatic Original Box: Yes Original Papers: No Warranty: 12 Months