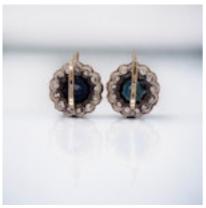

## **Antique C1900 Sapphire and Diamond Earrings. POA**

Dazzling Antique C1900 Sapphire and Diamond Earrings.
Set with two round mixed cut Natural very deep greenish blue Sapphires 3.12 Carats each.
Surrounded with old European cut Natural Diamonds 1.20 Carats Each, G/H colour.
Set in 18ct Yellow and White Gold.
Independently Certificated W.G.I..

Period Early 1900s

Style Classical

**Condition** Excellent

Materials Gold

Main Gemstone Sapphire

**Main Gemstone** 

Cut

Old European Cut

Carat for Gold 18 K

**Main Gemstone** 

Carat

Sapphire 3.12 x 2

Secondary Gemstone

Diamond

Secondary Gemstone Carat

Diamonds 1.20 x2

Secondary Gemstone Cut

Old European Cut

Antique ref: 1136