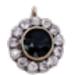

## **Antique C1900 Sapphire and Diamond Earrings. POA**

Dazzling Antique C1900 Sapphire and Diamond Earrings.
Set with two round mixed cut Natural very deep greenish blue Sapphires 3.12 Carats each.
Surrounded with old European cut Natural Diamonds 1.20 Carats Each, G/H colour.
Set in 18ct Yellow and White Gold.
Independently Certificated W.G.I..