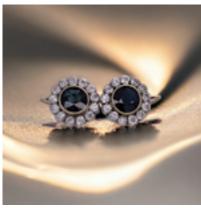

## **Antique C1900 Sapphire and Diamond Earrings. POA**

Dazzling Antique C1900 Sapphire and Diamond Earrings.
Set with two round mixed cut Natural very deep greenish blue Sapphires 3.12 Carats each.
Surrounded with old European cut Natural Diamonds 1.20 Carats Each, G/H colour.
Set in 18ct Yellow and White Gold.
Independently Certificated W.G.I..

Period Early 1900s

Style Classical

**Condition** Excellent

Materials Gold

Main Gemstone Sapphire

**Main Gemstone** 

Cut

Old European Cut

Carat for Gold 18 K

**Main Gemstone** 

Carat

Sapphire 3.12 x 2

Secondary Gemstone

Diamond

Secondary Gemstone Carat

Diamonds 1.20 x2

Secondary Gemstone Cut

Old European Cut

Antique ref: 1136