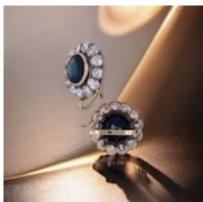

## **Antique C1900 Sapphire and Diamond Earrings. POA**

Dazzling Antique C1900 Sapphire and Diamond Earrings.
Set with two round mixed cut Natural very deep greenish blue Sapphires 3.12 Carats each.
Surrounded with old European cut Natural Diamonds 1.20 Carats Each, G/H colour.
Set in 18ct Yellow and White Gold.
Independently Certificated W.G.I..