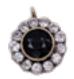

## **Antique C1900 Sapphire and Diamond Earrings. POA**

Dazzling Antique C1900 Sapphire and Diamond Earrings.
Set with two round mixed cut Natural very deep greenish blue Sapphires 3.12 Carats each.
Surrounded with old European cut Natural Diamonds 1.20 Carats Each, G/H colour.
Set in 18ct Yellow and White Gold.
Independently Certificated W.G.I..