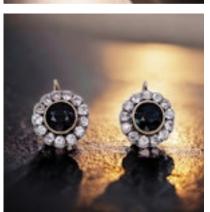

## **Antique C1900 Sapphire and Diamond Earrings. POA**

Dazzling Antique C1900 Sapphire and Diamond Earrings.
Set with two round mixed cut Natural very deep greenish blue Sapphires 3.12 Carats each.
Surrounded with old European cut Natural Diamonds 1.20 Carats Each, G/H colour.
Set in 18ct Yellow and White Gold.
Independently Certificated W.G.I..

Period Early 1900s

Style Classical

**Condition** Excellent

Materials Gold

Main Gemstone Sapphire

**Main Gemstone** 

Cut

Old European Cut

Carat for Gold 18 K

**Main Gemstone** 

Carat

Sapphire 3.12 x 2

Secondary Gemstone

Diamond

Secondary Gemstone Carat

Diamonds 1.20 x2

Secondary Gemstone Cut

Old European Cut

Antique ref: 1136