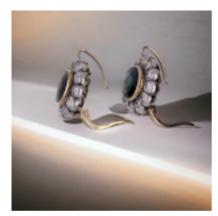

## **Antique C1900 Sapphire and Diamond Earrings. POA**

Dazzling Antique C1900 Sapphire and Diamond Earrings.
Set with two round mixed cut Natural very deep greenish blue Sapphires 3.12 Carats each.
Surrounded with old European cut Natural Diamonds 1.20 Carats Each, G/H colour.
Set in 18ct Yellow and White Gold.
Independently Certificated W.G.I..