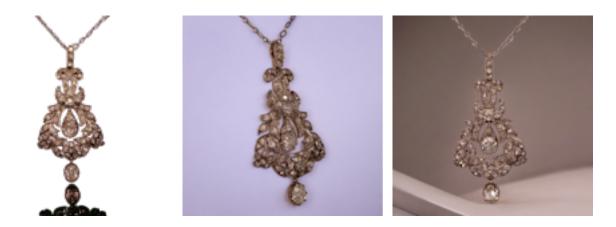

## Antique Diamond Drop Pendant. POA

Scarce and lovely late 19th Century Old Mine Cut and Rose Cut Natural Diamond Pendant, characterised with garlands, scrolls and floral motifs set with seventy five Old Mine Cuts and Rose Cut Natural Diamonds centre Diamond approximately 60 points with additional Diamond drop approximately 50 points.

total diamond weight 3.85 Carats 50 mm x 26.0 mm. Weight: 5.46 grams. set in 9 ct white gold.

Independently Certificated on W.G.I: World Gemological Institute.

| Origin                | British        |
|-----------------------|----------------|
| Period                | 19th Century   |
| Style                 | Classical      |
| Condition             | Excellent      |
| Materials             | Gold           |
| Main Gemstone         | Diamond        |
| Main Gemstone<br>Cut  | Old Mine Cut   |
| Carat for Gold        | 0.17           |
|                       | 9 K            |
| Secondary<br>Gemstone | 9 K<br>Diamond |