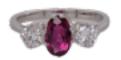

## **Natural Cushion Cut Ruby and Diamond Ring. POA**

Beautiful Radiant Natural Cushion Cut Ruby And Diamond Ring

Ruby: 1.10 Carats (approximately)

Measurements: 7.6 x 5.0 x 3.0 mm (approximately)

set with two Round Brilliant Cut Diamonds

G Colour 25 Points Each. Set in 18ct White Gold.

Ring can be sized.

No Indications of Heat Treatment.

total Weight: 3.58 grams

Certificated by G.C.S.: Gemological Certification Service. London.UK.

11.10.2023