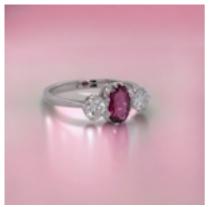

## **Natural Cushion Cut Ruby and Diamond Ring. POA**

Beautiful Radiant Natural Cushion Cut Ruby And Diamond Ring

Ruby: 1.10 Carats (approximately)

Measurements: 7.6 x 5.0 x 3.0 mm (approximately)

set with two Round Brilliant Cut Diamonds

G Colour 25 Points Each. Set in 18ct White Gold.

Ring can be sized.

No Indications of Heat Treatment.

total Weight: 3.58 grams

Certificated by G.C.S.: Gemological Certification Service. London.UK.

11.10.2023