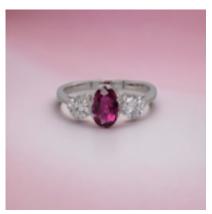

## **Natural Cushion Cut Ruby and Diamond Ring. POA**

Beautiful Radiant Natural Cushion Cut Ruby And Diamond Ring

Ruby: 1.10 Carats (approximately)

Measurements: 7.6 x 5.0 x 3.0 mm (approximately)

set with two Round Brilliant Cut Diamonds

G Colour 25 Points Each. Set in 18ct White Gold.

Ring can be sized.

No Indications of Heat Treatment.

total Weight: 3.58 grams

Certificated by G.C.S.: Gemological Certification Service. London.UK.

11.10.2023