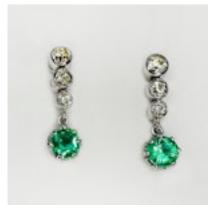

## Antique Emerald & Diamond Earrings. CHIQUE to ANTIQUE £1,295.00

Mesmerising 1930's Emerald and Diamond Drop Earrings in 18ct White Gold. Each earring has three brilliant transitional cut diamonds set in a rub over setting drop from the ear to a stunning faceted emerald which is claw set. The fixing is post and butterfly. The earrings have an eye catching movement perfect for evening wear. Timeless and classic. The earrings are 2cm total drop. Contact us to find out more.

Type Earrings

Earring Style Drop

Era Art Deco

Gemstone Diamond, Emerald

Material White Gold

Gold Carat 18ct

Period 1930s

Style Classical

Condition Excellent

Materials Gold

Main Gemstone Emerald

Antique ref: BBSSO