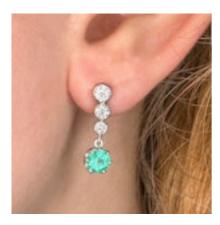

## Antique Emerald & Diamond Earrings. CHIQUE to ANTIQUE £1,295.00

Mesmerising 1930's Emerald and Diamond Drop Earrings in 18ct White Gold. Each earring has three brilliant transitional cut diamonds set in a rub over setting drop from the ear to a stunning faceted emerald which is claw set. The fixing is post and butterfly. The earrings have an eye catching movement perfect for evening wear. Timeless and classic. The earrings are 2cm total drop. Contact us to find out more.

Type Earrings

Earring Style Drop

Era Art Deco

Gemstone Diamond, Emerald

Material White Gold

Gold Carat 18ct

Period 1930s

Style Classical

Condition Excellent

Materials Gold

Main Gemstone Emerald

Antique ref: BBSSO