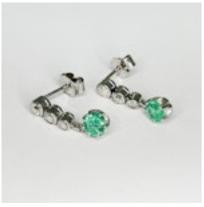

## Antique Emerald & Diamond Earrings. CHIQUE to ANTIQUE £1,295.00

Mesmerising 1930's Emerald and Diamond Drop Earrings in 18ct White Gold. Each earring has three brilliant transitional cut diamonds set in a rub over setting drop from the ear to a stunning faceted emerald which is claw set. The fixing is post and butterfly. The earrings have an eye catching movement perfect for evening wear. Timeless and classic. The earrings are 2cm total drop. Contact us to find out more.

Type Earrings

Earring Style Drop

Era Art Deco

Gemstone Diamond, Emerald

Material White Gold

Gold Carat 18ct

Period 1930s

Style Classical

Condition Excellent

Materials Gold

Main Gemstone Emerald

Antique ref: BBSSO