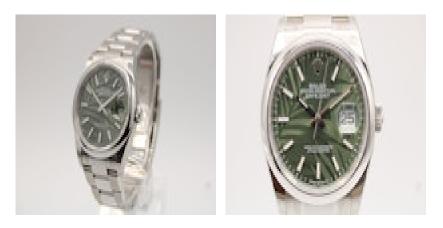

## Rolex Datejust 126200 Palm Motif £8,850.00

This Rolex Datejust 126200 is presented as a full set inclusive of inner and outer boxes, manuals, wallet, both swing tags and Rolex warranty card dated 2023 with almost four and a half years remaining from the manufacturer's warranty.

This beautiful timepiece features a 36mm stainless steel case, smooth fixed bezel, a complex green palm motif dial with baton hour markers, date aperture to 3 o'clock and a sapphire crystal glass.

This automatic watch operates from a Rolex 3235 Calibre movement which is the most recent movement in a Rolex watch and benefits from an increased power reserve to 70 hours. Water