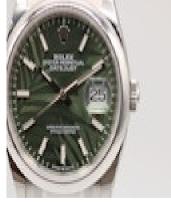

## Rolex Datejust 126200 Palm Motif £8,850.00

This Rolex Datejust 126200 is presented as a full set inclusive of inner and outer boxes, manuals, wallet, both swing tags and Rolex warranty card dated 2023 with almost four and a half years remaining from the manufacturer's warranty.

This beautiful timepiece features a 36mm stainless steel case, smooth fixed bezel, a complex green palm motif dial with baton hour markers, date aperture to 3 o'clock and a sapphire crystal glass.

This automatic watch operates from a Rolex 3235 Calibre movement which is the most recent movement in a Rolex watch and benefits from an increased power reserve to 70 hours. Water