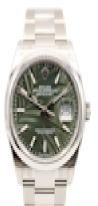

## Rolex Datejust 126200 Palm Motif £8,850.00

This Rolex Datejust 126200 is presented as a full set inclusive of inner and outer boxes, manuals, wallet, both swing tags and Rolex warranty card dated 2023 with almost four and a half years remaining from the manufacturer's warranty.

This beautiful timepiece features a 36mm stainless steel case, smooth fixed bezel, a complex green palm motif dial with baton hour markers, date aperture to 3 o'clock and a sapphire crystal glass.

This automatic watch operates from a Rolex 3235 Calibre movement which is the most recent movement in a Rolex watch and benefits from an increased power reserve to 70 hours. Water