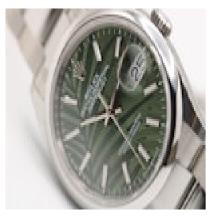

This beautiful timepiece features a 36mm stainless steel case, smooth fixed bezel, a complex green palm motif dial with baton hour markers, date aperture to 3 o'clock and a sapphire crystal glass.

This automatic watch operates from a Rolex 3235 Calibre movement which is the most recent movement in a Rolex watch and benefits from an increased power reserve to 70 hours. Water