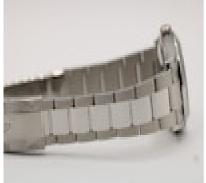

This beautiful timepiece features a 36mm stainless steel case, smooth fixed bezel, a complex green palm motif dial with baton hour markers, date aperture to 3 o'clock and a sapphire crystal glass.

This automatic watch operates from a Rolex 3235 Calibre movement which is the most recent movement in a Rolex watch and benefits from an increased power reserve to 70 hours. Water