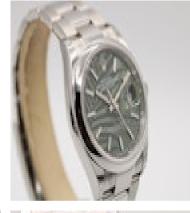

This beautiful timepiece features a 36mm stainless steel case, smooth fixed bezel, a complex green palm motif dial with baton hour markers, date aperture to 3 o'clock and a sapphire crystal glass.

This automatic watch operates from a Rolex 3235 Calibre movement which is the most recent movement in a Rolex watch and benefits from an increased power reserve to 70 hours. Water