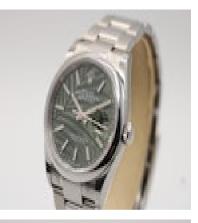

## Rolex Datejust 126200 Palm Motif £8,850.00

This Rolex Datejust 126200 is presented as a full set inclusive of inner and outer boxes, manuals, wallet, both swing tags and Rolex warranty card dated 2023 with almost four and a half years remaining from the manufacturer's warranty.

This beautiful timepiece features a 36mm stainless steel case, smooth fixed bezel, a complex green palm motif dial with baton hour markers, date aperture to 3 o'clock and a sapphire crystal glass.

This automatic watch operates from a Rolex 3235 Calibre movement which is the most recent movement in a Rolex watch and benefits from an increased power reserve to 70 hours. Water