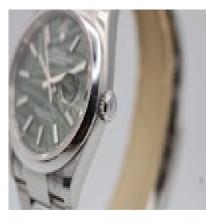

This beautiful timepiece features a 36mm stainless steel case, smooth fixed bezel, a complex green palm motif dial with baton hour markers, date aperture to 3 o'clock and a sapphire crystal glass.

This automatic watch operates from a Rolex 3235 Calibre movement which is the most recent movement in a Rolex watch and benefits from an increased power reserve to 70 hours. Water