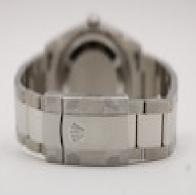

This beautiful timepiece features a 36mm stainless steel case, smooth fixed bezel, a complex green palm motif dial with baton hour markers, date aperture to 3 o'clock and a sapphire crystal glass.

This automatic watch operates from a Rolex 3235 Calibre movement which is the most recent movement in a Rolex watch and benefits from an increased power reserve to 70 hours. Water