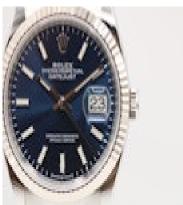

## Rolex Datejust 126234 £9,295.00

This Rolex Datejust 126234 is presented as a full set inclusive of inner and outer boxes, manuals, wallet, both swing tags and Rolex warranty card dated 2024 with almost 5 years remaining from the manufacturer's warranty.

This beautiful timepiece features a 36mm stainless steel case, white gold fluted bezel, navy blue dial with baton hour markers, date aperture to 3 o'clock and a sapphire crystal glass.

This automatic watch operates from a Rolex 3235 Calibre movement which is the most recent movement in a Rolex watch and benefits from an increased power reserve to 70 hours. Water