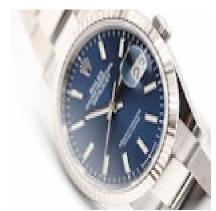

## Rolex Datejust 126234 £9,295.00

This Rolex Datejust 126234 is presented as a full set inclusive of inner and outer boxes, manuals, wallet, both swing tags and Rolex warranty card dated 2024 with almost 5 years remaining from the manufacturer's warranty.

This beautiful timepiece features a 36mm stainless steel case, white gold fluted bezel, navy blue dial with baton hour markers, date aperture to 3 o'clock and a sapphire crystal glass.

This automatic watch operates from a Rolex 3235 Calibre movement which is the most recent movement in a Rolex watch and benefits from an increased power reserve to 70 hours. Water