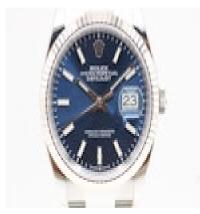

## Rolex Datejust 126234 £9,295.00

This Rolex Datejust 126234 is presented as a full set inclusive of inner and outer boxes, manuals, wallet, both swing tags and Rolex warranty card dated 2024 with almost 5 years remaining from the manufacturer's warranty.

This beautiful timepiece features a 36mm stainless steel case, white gold fluted bezel, navy blue dial with baton hour markers, date aperture to 3 o'clock and a sapphire crystal glass.

This automatic watch operates from a Rolex 3235 Calibre movement which is the most recent movement in a Rolex watch and benefits from an increased power reserve to 70 hours. Water