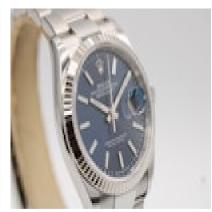

## Rolex Datejust 126234 £9,295.00

This Rolex Datejust 126234 is presented as a full set inclusive of inner and outer boxes, manuals, wallet, both swing tags and Rolex warranty card dated 2024 with almost 5 years remaining from the manufacturer's warranty.

This beautiful timepiece features a 36mm stainless steel case, white gold fluted bezel, navy blue dial with baton hour markers, date aperture to 3 o'clock and a sapphire crystal glass.

This automatic watch operates from a Rolex 3235 Calibre movement which is the most recent movement in a Rolex watch and benefits from an increased power reserve to 70 hours. Water