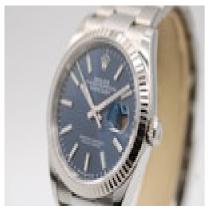

## Rolex Datejust 126234 £9,295.00

This Rolex Datejust 126234 is presented as a full set inclusive of inner and outer boxes, manuals, wallet, both swing tags and Rolex warranty card dated 2024 with almost 5 years remaining from the manufacturer's warranty.

This beautiful timepiece features a 36mm stainless steel case, white gold fluted bezel, navy blue dial with baton hour markers, date aperture to 3 o'clock and a sapphire crystal glass.

This automatic watch operates from a Rolex 3235 Calibre movement which is the most recent movement in a Rolex watch and benefits from an increased power reserve to 70 hours. Water