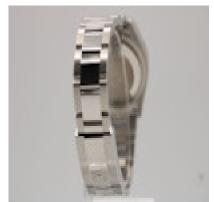

This beautiful timepiece features a 36mm stainless steel case, white gold fluted bezel, navy blue dial with baton hour markers, date aperture to 3 o'clock and a sapphire crystal glass.

This automatic watch operates from a Rolex 3235 Calibre movement which is the most recent movement in a Rolex watch and benefits from an increased power reserve to 70 hours. Water