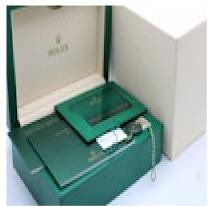

## Rolex Datejust 126234 £9,295.00

This Rolex Datejust 126234 is presented as a full set inclusive of inner and outer boxes, manuals, wallet, both swing tags and Rolex warranty card dated 2024 with almost 5 years remaining from the manufacturer's warranty.