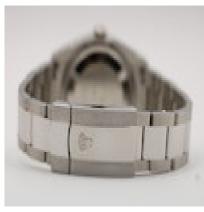

This beautiful timepiece features a 36mm stainless steel case, white gold fluted bezel, navy blue dial with baton hour markers, date aperture to 3 o'clock and a sapphire crystal glass.

This automatic watch operates from a Rolex 3235 Calibre movement which is the most recent movement in a Rolex watch and benefits from an increased power reserve to 70 hours. Water