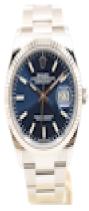

## Rolex Datejust 126234 £9,295.00

This Rolex Datejust 126234 is presented as a full set inclusive of inner and outer boxes, manuals, wallet, both swing tags and Rolex warranty card dated 2024 with almost 5 years remaining from the manufacturer's warranty.

This beautiful timepiece features a 36mm stainless steel case, white gold fluted bezel, navy blue dial with baton hour markers, date aperture to 3 o'clock and a sapphire crystal glass.

This automatic watch operates from a Rolex 3235 Calibre movement which is the most recent movement in a Rolex watch and benefits from an increased power reserve to 70 hours. Water