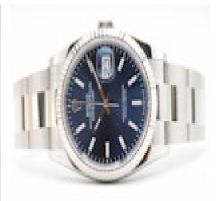

## Rolex Datejust 126234 £9,295.00

This Rolex Datejust 126234 is presented as a full set inclusive of inner and outer boxes, manuals, wallet, both swing tags and Rolex warranty card dated 2024 with almost 5 years remaining from the manufacturer's warranty.

This beautiful timepiece features a 36mm stainless steel case, white gold fluted bezel, navy blue dial with baton hour markers, date aperture to 3 o'clock and a sapphire crystal glass.

This automatic watch operates from a Rolex 3235 Calibre movement which is the most recent movement in a Rolex watch and benefits from an increased power reserve to 70 hours. Water