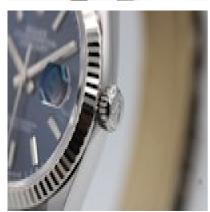

This beautiful timepiece features a 36mm stainless steel case, white gold fluted bezel, navy blue dial with baton hour markers, date aperture to 3 o'clock and a sapphire crystal glass.

This automatic watch operates from a Rolex 3235 Calibre movement which is the most recent movement in a Rolex watch and benefits from an increased power reserve to 70 hours. Water