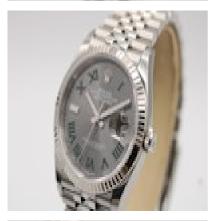

## Rolex Datejust 126234 £9,695.00

This Rolex Datejust 126234 is presented as a full set inclusive of inner and outer boxes, manuals, wallet, both swing tags and Rolex warranty card dated 2024 with almost 5 years remaining from the manufacturer's warranty.

One of the most beautiful, at least in our view, dial colour combinations - slate grey, black Roman numerals with green contours which give the name of that particular Datejust model - The Wimbledon.

This beautiful timepiece features a 36mm stainless steel case, white gold fluted bezel, date aperture to 3 o'clock and a sapphire crystal glass.