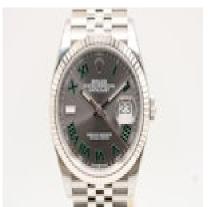

## Rolex Datejust 126234 £9,695.00

This Rolex Datejust 126234 is presented as a full set inclusive of inner and outer boxes, manuals, wallet, both swing tags and Rolex warranty card dated 2024 with almost 5 years remaining from the manufacturer's warranty.

One of the most beautiful, at least in our view, dial colour combinations - slate grey, black Roman numerals with green contours which give the name of that particular Datejust model - The Wimbledon.

This beautiful timepiece features a 36mm stainless steel case, white gold fluted bezel, date aperture to 3 o'clock and a sapphire crystal glass.