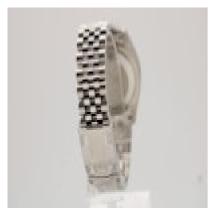

## Rolex Datejust 126234 £9,695.00

This Rolex Datejust 126234 is presented as a full set inclusive of inner and outer boxes, manuals, wallet, both swing tags and Rolex warranty card dated 2024 with almost 5 years remaining from the manufacturer's warranty.

One of the most beautiful, at least in our view, dial colour combinations - slate grey, black Roman numerals with green contours which give the name of that particular Datejust model - The Wimbledon.

This beautiful timepiece features a 36mm stainless steel case, white gold fluted bezel, date aperture to 3 o'clock and a sapphire crystal glass.