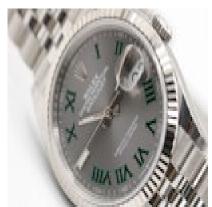

One of the most beautiful, at least in our view, dial colour combinations - slate grey, black Roman numerals with green contours which give the name of that particular Datejust model - The Wimbledon.

This beautiful timepiece features a 36mm stainless steel case, white gold fluted bezel, date aperture to 3 o'clock and a sapphire crystal glass.