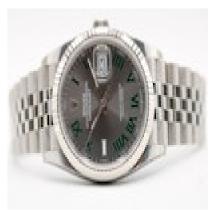

## Rolex Datejust 126234 £9,695.00

This Rolex Datejust 126234 is presented as a full set inclusive of inner and outer boxes, manuals, wallet, both swing tags and Rolex warranty card dated 2024 with almost 5 years remaining from the manufacturer's warranty.

One of the most beautiful, at least in our view, dial colour combinations - slate grey, black Roman numerals with green contours which give the name of that particular Datejust model - The Wimbledon.

This beautiful timepiece features a 36mm stainless steel case, white gold fluted bezel, date aperture to 3 o'clock and a sapphire crystal glass.