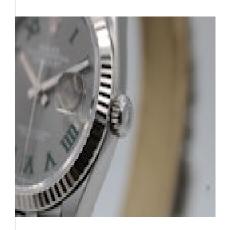

One of the most beautiful, at least in our view, dial colour combinations - slate grey, black Roman numerals with green contours which give the name of that particular Datejust model - The Wimbledon.

This beautiful timepiece features a 36mm stainless steel case, white gold fluted bezel, date aperture to 3 o'clock and a sapphire crystal glass.