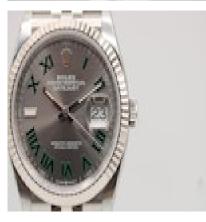

## Rolex Datejust 126234 £9,695.00

This Rolex Datejust 126234 is presented as a full set inclusive of inner and outer boxes, manuals, wallet, both swing tags and Rolex warranty card dated 2024 with almost 5 years remaining from the manufacturer's warranty.

One of the most beautiful, at least in our view, dial colour combinations - slate grey, black Roman numerals with green contours which give the name of that particular Datejust model - The Wimbledon.

This beautiful timepiece features a 36mm stainless steel case, white gold fluted bezel, date aperture to 3 o'clock and a sapphire crystal glass.