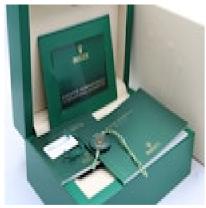

## Rolex Datejust 126234 £9,695.00

This Rolex Datejust 126234 is presented as a full set inclusive of inner and outer boxes, manuals, wallet, both swing tags and Rolex warranty card dated 2024 with almost 5 years remaining from the manufacturer's warranty.