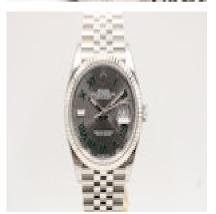

## Rolex Datejust 126234 £9,695.00

This Rolex Datejust 126234 is presented as a full set inclusive of inner and outer boxes, manuals, wallet, both swing tags and Rolex warranty card dated 2024 with almost 5 years remaining from the manufacturer's warranty.

One of the most beautiful, at least in our view, dial colour combinations - slate grey, black Roman numerals with green contours which give the name of that particular Datejust model - The Wimbledon.

This beautiful timepiece features a 36mm stainless steel case, white gold fluted bezel, date aperture to 3 o'clock and a sapphire crystal glass.