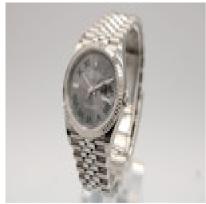

## Rolex Datejust 126234 £9,695.00

This Rolex Datejust 126234 is presented as a full set inclusive of inner and outer boxes, manuals, wallet, both swing tags and Rolex warranty card dated 2024 with almost 5 years remaining from the manufacturer's warranty.

One of the most beautiful, at least in our view, dial colour combinations - slate grey, black Roman numerals with green contours which give the name of that particular Datejust model - The Wimbledon.

This beautiful timepiece features a 36mm stainless steel case, white gold fluted bezel, date aperture to 3 o'clock and a sapphire crystal glass.