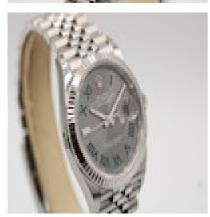

## Rolex Datejust 126234 £9,695.00

This Rolex Datejust 126234 is presented as a full set inclusive of inner and outer boxes, manuals, wallet, both swing tags and Rolex warranty card dated 2024 with almost 5 years remaining from the manufacturer's warranty.

One of the most beautiful, at least in our view, dial colour combinations - slate grey, black Roman numerals with green contours which give the name of that particular Datejust model - The Wimbledon.

This beautiful timepiece features a 36mm stainless steel case, white gold fluted bezel, date aperture to 3 o'clock and a sapphire crystal glass.