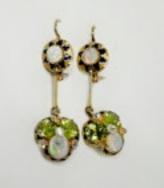

## Opal Peridot Diamond Enamel Drop Earrings CHIQUE to ANTIQUE £1,695.00

Stunning Antique Opal Peridot Diamond Enamel Drop Earrings set with Diamonds in a cluster setting. Truly unique and beautiful earrings. The drop from the ear 3.5cm with a shepherd's crook French wire safety hook in 15ct yellow gold. The top of the earring has intricate fancy blue enamel with vibrant colourful white opals. The drop has a vibrant and unusual cluster set with two peridots and a white opal. Four small old cut diamonds adding sparkle. Contact us for any further information.