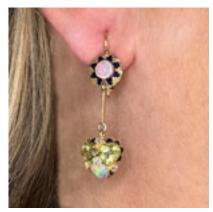

## Opal Peridot Diamond Enamel Drop Earrings CHIQUE to ANTIQUE £1,695.00

Stunning Antique Opal Peridot Diamond Enamel Drop Earrings set with Diamonds in a cluster setting. Truly unique and beautiful earrings. The drop from the ear 3.5cm with a shepherd's crook French wire safety hook in 15ct yellow gold. The top of the earring has intricate fancy blue enamel with vibrant colourful white opals. The drop has a vibrant and unusual cluster set with two peridots and a white opal. Four small old cut diamonds adding sparkle. Contact us for any further information.