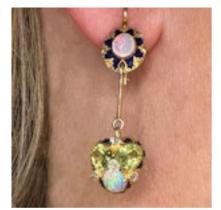

## Opal Peridot Diamond Enamel Drop Earrings CHIQUE to ANTIQUE £1,695.00

Stunning Antique Opal Peridot Diamond Enamel Drop Earrings set with Diamonds in a cluster setting. Truly unique and beautiful earrings. The drop from the ear 3.5cm with a shepherd's crook French wire safety hook in 15ct yellow gold. The top of the earring has intricate fancy blue enamel with vibrant colourful white opals. The drop has a vibrant and unusual cluster set with two peridots and a white opal. Four small old cut diamonds adding sparkle. Contact us for any further information.