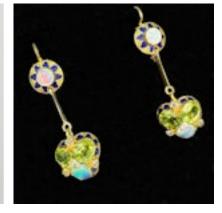

## Opal Peridot Diamond Enamel Drop Earrings CHIQUE to ANTIQUE £1,695.00

Stunning Antique Opal Peridot Diamond Enamel Drop Earrings set with Diamonds in a cluster setting. Truly unique and beautiful earrings. The drop from the ear 3.5cm with a shepherd's crook French wire safety hook in 15ct yellow gold. The top of the earring has intricate fancy blue enamel with vibrant colourful white opals. The drop has a vibrant and unusual cluster set with two peridots and a white opal. Four small old cut diamonds adding sparkle. Contact us for any further information.