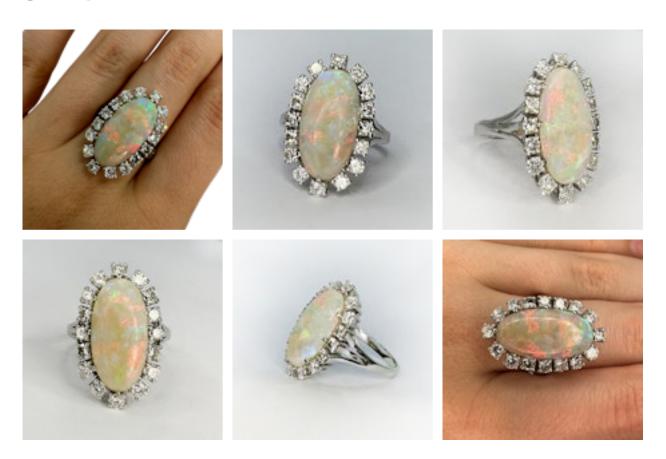

## Large Opal & Diamond Cluster Ring. CHIQUE to ANTIQUE £3,695.00

A 1950's Large Opal and Diamond Cluster Ring. The white opal is substantial and has brilliant flashes of red, orange, green and blue. A breathtaking play of colours are vibrant and striking. The opal measures 19mm long x 9.7mm wide x 3.8mm deep and is approximately 5 ct total weight and is surrounded by 16 bright brilliant cut diamonds, 1.25 total carat weight. The opal and diamonds are claw set in a plain platinum (marked) shank with a trefoil shoulder. The ring can be resized Contact us for further information or chat about this stunning ring.