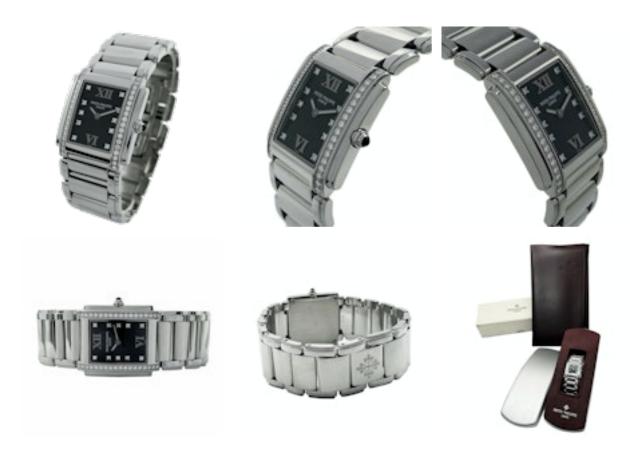

## PATEK PHILIPPE TWENTY-4 FULL SET 2002 ref. 4910/1A-001 £8,950.00

Brand: Patek Philippe Model: Twenty-4 Ref. No.: 4910/1A-001

Year: 2002

Case Material: Stainless Steel Bracelet Material: Stainless Steel

Dial Type: Black Diamond

Movement: Quartz

Original Box: Yes (lightly worn)

Original Papers: Yes Warranty: 12 Months

Viewings: For viewings in store appointment is required. On some items we might need a 48h notice.

**Diameter** 

25x30mm

Antique ref: world\_time 936