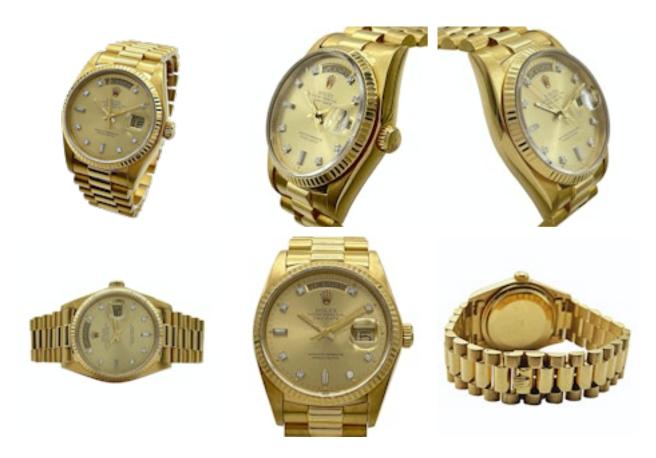

## ROLEX DAY-DATE 18038 FACTORY DIAMOND DIAL £13,750.00

Brand: Rolex Model: DAy-Date Ref. No.: 18038

Year: ca 1982 (6.6xx.xxx Serial Number)

Case Material: Yellow Gold Bracelet Material: Yellow Gold

Dial Type: Factory Champagne Diamond