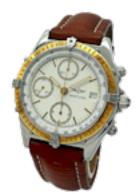

BREITLING CHRONOMAT SERIE SPECIALE 18KT GOLD BEZEL FULL SET 1989 £2,150.00 Brand: Breitling Model: Chronomat Serie Speciale Ref. No.: 81950 Year: 1989 Case Material: Steel/Gold Bracelet Material: Brown Leather Dial Type: White Index Movement: Automatic Original Box: Yes Original Papers: Yes Warranty: 12 months

Diameter 39mm

Antique ref: world\_time 891