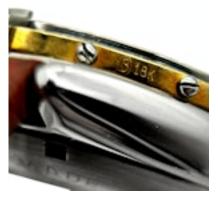

BREITLING CHRONOMAT SERIE SPECIALE 18KT GOLD BEZEL FULL SET 1989 £2,150.00 Brand: Breitling Model: Chronomat Serie Speciale Ref. No.: 81950 Year: 1989 Case Material: Steel/Gold Bracelet Material: Brown Leather Dial Type: White Index Movement: Automatic Original Box: Yes Original Papers: Yes Warranty: 12 months