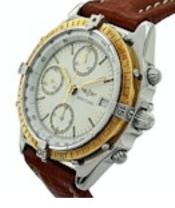

BREITLING CHRONOMAT SERIE SPECIALE 18KT GOLD BEZEL FULL SET 1989 £2,150.00 Brand: Breitling Model: Chronomat Serie Speciale Ref. No.: 81950 Year: 1989 Case Material: Steel/Gold Bracelet Material: Brown Leather Dial Type: White Index Movement: Automatic Original Box: Yes Original Papers: Yes Warranty: 12 months

Diameter 39mm

Antique ref: world\_time 891