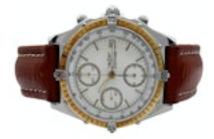

BREITLING CHRONOMAT SERIE SPECIALE 18KT GOLD BEZEL FULL SET 1989 £2,150.00 Brand: Breitling Model: Chronomat Serie Speciale Ref. No.: 81950 Year: 1989 Case Material: Steel/Gold Bracelet Material: Brown Leather Dial Type: White Index Movement: Automatic Original Box: Yes Original Papers: Yes Warranty: 12 months

Diameter 39mm

Antique ref: world\_time 891