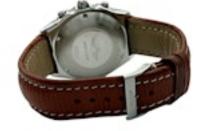

BREITLING CHRONOMAT SERIE SPECIALE 18KT GOLD BEZEL FULL SET 1989 £2,150.00 Brand: Breitling Model: Chronomat Serie Speciale Ref. No.: 81950 Year: 1989 Case Material: Steel/Gold Bracelet Material: Brown Leather Dial Type: White Index Movement: Automatic Original Box: Yes Original Papers: Yes Warranty: 12 months