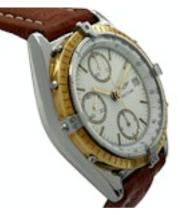

BREITLING CHRONOMAT SERIE SPECIALE 18KT GOLD BEZEL FULL SET 1989 £2,150.00 Brand: Breitling Model: Chronomat Serie Speciale Ref. No.: 81950 Year: 1989 Case Material: Steel/Gold Bracelet Material: Brown Leather Dial Type: White Index Movement: Automatic Original Box: Yes Original Papers: Yes Warranty: 12 months

Diameter 39mm

Antique ref: world\_time 891