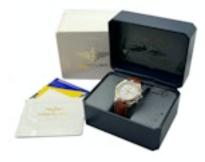

BREITLING CHRONOMAT SERIE SPECIALE 18KT GOLD BEZEL FULL SET 1989 £2,150.00 Brand: Breitling Model: Chronomat Serie Speciale Ref. No.: 81950 Year: 1989 Case Material: Steel/Gold Bracelet Material: Brown Leather Dial Type: White Index Movement: Automatic Original Box: Yes Original Papers: Yes Warranty: 12 months