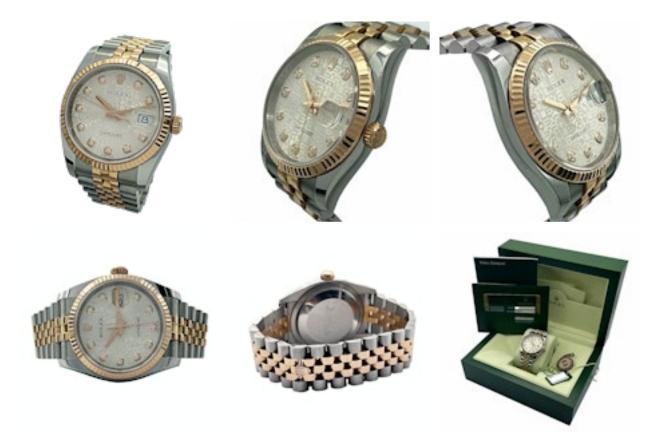

## ROLEX DATEJUST 116231 FACTORY SILVER DIAMOND DIAL FULL SET 2012 £9,750.00

Brand: Rolex Model: Datejust Case Size: 36mm Ref. No.: 116231 Year: 2012 Case Material: Steel/R.Gold Bracelet Material: Steel/R.Gold Dial Type: Factory Silver Diamonds Movement: Automatic Original Box: Yes Original Papers: Yes Warranty: 12 months