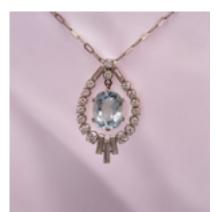

## **Deco Diamond and Aquamarine Pendant. POA**

Deco Aquamarine and Diamond Pendant.

Set with One Cushion Mixed Cut Natural Aquamarine 3.90 Carats and Twenty One Natural round Brilliant Cut and Baguette Cut Naturals Diamonds. 1.75 Carats: Colour: F/G: Clarity VS2/SI1. Jewellery Weight: 5.79 grams.

Set in Platinum.

**Period** 

Independently Certificated.

Style Art Deco
Condition Excellent

Materials Platinum

Main Gemstone Aquamarine

**Main Gemstone** 

Cut

**Cushion Cut** 

Main Gemstone

Carat

3.90

1930s

Secondary Gemstone

Diamond

Secondary Gemstone Carat

1.75

Secondary Gemstone Cut

**Baguette Cut** 

Secondary

Diamond Colour

F-G