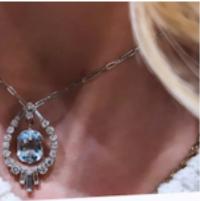

## **Deco Diamond and Aquamarine Pendant. POA**

Deco Aquamarine and Diamond Pendant.

Set with One Cushion Mixed Cut Natural Aquamarine 3.90 Carats and Twenty One Natural round Brilliant Cut and Baguette Cut Naturals Diamonds. 1.75 Carats: Colour: F/G: Clarity VS2/SI1. Jewellery Weight: 5.79 grams.

Set in Platinum.

**Period** 

Independently Certificated.

Style Art Deco
Condition Excellent

Materials Platinum

Main Gemstone Aquamarine

**Main Gemstone** 

Cut

**Cushion Cut** 

Main Gemstone

Carat

3.90

1930s

Secondary Gemstone

Diamond

Secondary Gemstone Carat

1.75

Secondary Gemstone Cut

**Baguette Cut** 

Secondary

Diamond Colour

F-G