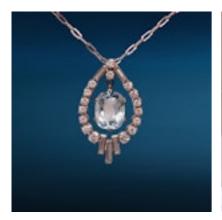

## **Deco Diamond and Aquamarine Pendant. POA**

Deco Aquamarine and Diamond Pendant.

Set with One Cushion Mixed Cut Natural Aquamarine 3.90 Carats and Twenty One Natural round Brilliant Cut and Baguette Cut Naturals Diamonds. 1.75 Carats: Colour: F/G: Clarity VS2/SI1. Jewellery Weight: 5.79 grams.

Set in Platinum.

**Period** 

Independently Certificated.

Style Art Deco
Condition Excellent

Materials Platinum

Main Gemstone Aquamarine

**Main Gemstone** 

Cut

**Cushion Cut** 

Main Gemstone

Carat

3.90

1930s

Secondary Gemstone

Diamond

Secondary Gemstone Carat

1.75

Secondary Gemstone Cut

**Baguette Cut** 

Secondary

Diamond Colour

F-G