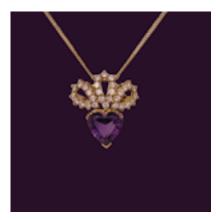

## Vintage Amethyst & Diamond Heart Pendant/Brooch POA

Regal Heart Shaped Natural Amethyst 5.40 Carats Colour Grade: Intense Purple set with Crown of Round Brilliant Cut Natural Diamonds 1.50 Carats: Colour F-G: Clarity SI1-SI2 Set in 18ct Yellow Gold. Jewellery Weight: 7.56 grams Can Be Worn As A Pendant Or Brooch.

Independently Certified.

| Period                 | 20th Century |
|------------------------|--------------|
| Condition              | Excellent    |
| Materials              | Gold         |
| Main Gemstone          | Amethyst     |
| Main Gemstone<br>Cut   | Other        |
| Carat for Gold         | 18 K         |
| Main Gemstone<br>Carat | 5.40         |

## Secondary<br/>GemstoneDiamondSecondary<br/>Gemstone Carat1.50Secondary<br/>Gemstone CutBrilliant Cut

Antique ref: xxx