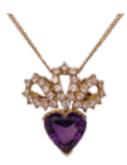

## Vintage Amethyst & Diamond Heart Pendant/Brooch POA

Regal Heart Shaped Natural Amethyst 5.40 Carats Colour Grade: Intense Purple set with Crown of Round Brilliant Cut Natural Diamonds 1.50 Carats: Colour F-G: Clarity SI1-SI2 Set in 18ct Yellow Gold. Jewellery Weight: 7.56 grams Can Be Worn As A Pendant Or Brooch.

Independently Certified.

| Period                 | 20th Century |
|------------------------|--------------|
| Condition              | Excellent    |
| Materials              | Gold         |
| Main Gemstone          | Amethyst     |
| Main Gemstone<br>Cut   | Other        |
| Carat for Gold         | 18 K         |
| Main Gemstone<br>Carat | 5.40         |

## Secondary<br/>GemstoneDiamondSecondary<br/>Gemstone Carat1.50Secondary<br/>Gemstone CutBrilliant Cut

Antique ref: xxx