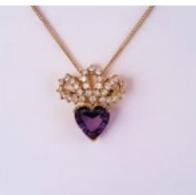

## Vintage Amethyst & Diamond Heart Pendant/Brooch POA

Regal Heart Shaped Natural Amethyst 5.40 Carats Colour Grade: Intense Purple set with Crown of Round Brilliant Cut Natural Diamonds 1.50 Carats: Colour F-G: Clarity SI1-SI2 Set in 18ct Yellow Gold. Jewellery Weight: 7.56 grams Can Be Worn As A Pendant Or Brooch.

Independently Certified.

| Period                 | 20th Century |
|------------------------|--------------|
| Condition              | Excellent    |
| Materials              | Gold         |
| Main Gemstone          | Amethyst     |
| Main Gemstone<br>Cut   | Other        |
| Carat for Gold         | 18 K         |
| Main Gemstone<br>Carat | 5.40         |

## Secondary<br/>GemstoneDiamondSecondary<br/>Gemstone Carat1.50Secondary<br/>Gemstone CutBrilliant Cut

Antique ref: xxx