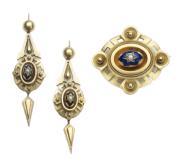

## Victorian Gold Enamel And Pearl Earrings And Brooch Suite, Circa 1875 £2,400.00

A Victorian gold enamel and pearl suite, featuring a brooch-cum-pendant and drop earrings, the brooch has a central half seed pearl, in a star setting, surrounded by blue guilloche enamel, on an oval gold bead, in the centre of a concave oval, with an Etruscan style wirework surround, within a decorative border of openwork fans, superimposed with granulated plaques, with a locket back and a pin and catch fitting, the matching drop earrings have a ball at the top, with a pear shape pendant, within a frame, with kite shape pendants drops below the central oval, with wire fittings, mounted in 15ct gold, circa 1875