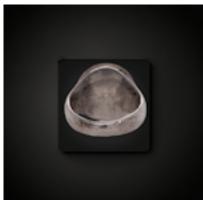

Engraving worn as constant with the age of the ring.

Ring Dimensions: Weight: 10.4 grams

Head of Ring 18.mm x 17.7 mm

Depth of Head: 2.7 mm Back of ring shank: 1.8 mm

Size: Q.

Period 18th Century

**Condition** Consistent with age

Materials Silver

Ring Size Q

Antique ref: 1147