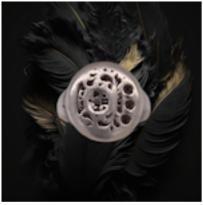

## **Antique Silver Merchants Ring. POA**

Rare Treasure Find.

Silver Merchants Ring.

Dated to late 18th Century.

Hand engraved with the Merchants symbol & floral motifs.

Merchants rings were engraved with geometric symbols used to mark their goods or personal belongings.

Merchants marks were a key part of commercial and Social Life - they were used to seal deeds as a legal signature to settle disputes over ownership when goods had gone astray through theft, shipwreck or piracy.