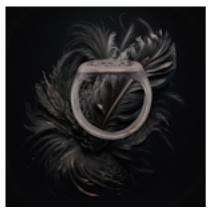

## **Antique Silver Merchants Ring. POA**

Rare Treasure Find.

Silver Merchants Ring.

Dated to late 18th Century.

Hand engraved with the Merchants symbol & floral motifs.

Merchants rings were engraved with geometric symbols used to mark their goods or personal belongings.

Engraving worn as constant with the age of the ring.

Ring Dimensions: Weight: 10.4 grams

Head of Ring 18.mm x 17.7 mm

Depth of Head: 2.7 mm Back of ring shank: 1.8 mm

Size: Q.

Period 18th Century

**Condition** Consistent with age