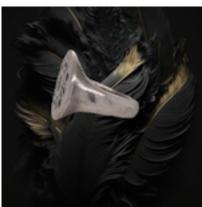

Engraving worn as constant with the age of the ring.

Ring Dimensions: Weight: 10.4 grams

Head of Ring 18.mm x 17.7 mm

Depth of Head: 2.7 mm Back of ring shank: 1.8 mm

Size: Q.

Period 18th Century

**Condition** Consistent with age

Materials Silver

Ring Size Q

Antique ref: 1147