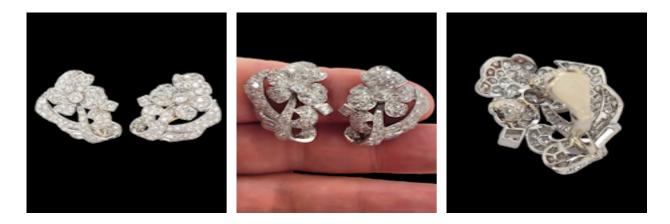

## Art deco diamond diamond cuff earrings SKU: 7173 DBGEMS £5,950.00

SKU: 7173

Top quality 2.5cts Old European transitional, baguette, trapeze and eight cut diamonds set in stylised floral and ribbon ear cuff. American circa 1920. 30mm x 20mm. Platinum set with 18ct white gold clips.

|                   | Origin               | American         |
|-------------------|----------------------|------------------|
|                   | Period               | 1920s            |
|                   | Style                | Art Deco         |
|                   | Condition            | Excellent        |
|                   | Materials            | Platinum         |
|                   | Main Gemstone        | Diamond          |
|                   | Main Gemstone<br>Cut | Old European Cut |
|                   | Carat for Gold       | 18 K             |
| Antique ref: 7173 |                      |                  |