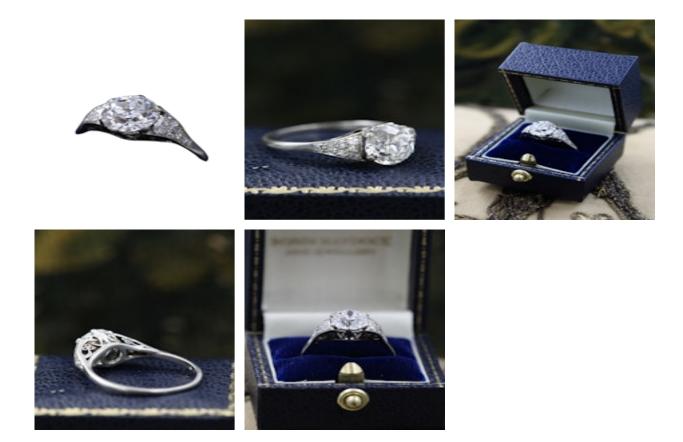

## Downstairs at Grays: A fine Platinum & Diamond Solitaire Ring, set with an Old European Cut Diamond, of 2.18 Carats, G Colour and SI1 Clarity. Offset by Diamond Shoulders. Circa 1925 POA

A very fine Platinum & Diamond Solitaire Ring, set with an Old European Cut Diamond, assessed in the mount at 2.18 Carats, G Colour and SI1 Clarity. Pave Set on either side with a total of fourteen Single Cut graduated Diamonds, assessed as 0.16 Carats, G - H Colour and VS2 Clarity.

Total Diamond weight assessed as 2.34 Carats.

Accompanied by an independent Gemmologist's report confirming the above assessment.

Circa 1925

| Period               | 1920s               |
|----------------------|---------------------|
| Style                | Art Deco            |
| Condition            | Consistent with age |
| Materials            | Platinum            |
| Main Gemstone        | Diamond             |
| Main Gemstone<br>Cut | Old European Cut    |

| Main Gemstone<br>Clarity      | SI1        |  |
|-------------------------------|------------|--|
| Ring Size                     | 0          |  |
| Main Gemstone<br>Carat        | 2.18       |  |
| Main Diamond<br>Colour        | Ι          |  |
| Secondary<br>Gemstone         | Diamond    |  |
| Secondary<br>Gemstone Carat   | 0.16       |  |
| Secondary<br>Gemstone Cut     | Single Cut |  |
| Secondary<br>Gemstone Clarity | VS2        |  |
| Secondary<br>Diamond Colour   | G-H        |  |
|                               |            |  |