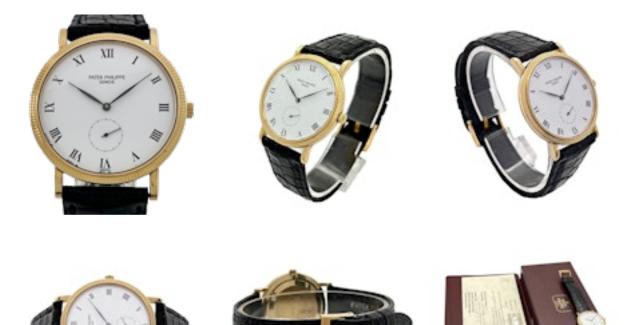

## PATEK PHILIPPE CALATRAVA 3919J FULL SET 1990 £10,950.00

Brand: Patek Philippe Model: Calatrava Ref. No.: 3919 J Year: 1990 Case Material: PVD Steel Bracelet Material: Black Leather Dial Type: White Roman Numerals Movement: Manual Original Box: Yes Original Papers: Yes Warranty: 12 months