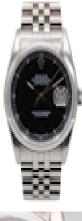

## Rolex Datejust 16200 £5,150.00

This Rolex Datejust has just had a full service in our workshop worth £500 and is presented in excellent working order with its inner and outer boxes, manuals, wallet swing tags and papers dated 2000 in addition to our 12-month warranty.

This Oyster Perpetual, model 16200, features a 36mm stainless steel case, smooth fixed bezel, black dial with baton hour markers, silvered hands, date aperture at 3 o'clock and a sapphire crystal glass.