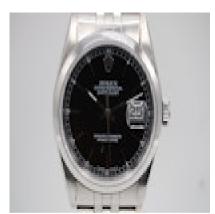

## Rolex Datejust 16200 £5,150.00

This Rolex Datejust has just had a full service in our workshop worth £500 and is presented in excellent working order with its inner and outer boxes, manuals, wallet swing tags and papers dated 2000 in addition to our 12-month warranty.

This Oyster Perpetual, model 16200, features a 36mm stainless steel case, smooth fixed bezel, black dial with baton hour markers, silvered hands, date aperture at 3 o'clock and a sapphire crystal glass.