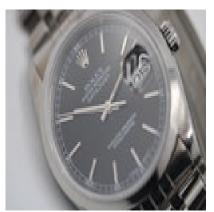

## Rolex Datejust 16200 £5,150.00

This Rolex Datejust has just had a full service in our workshop worth £500 and is presented in excellent working order with its inner and outer boxes, manuals, wallet swing tags and papers dated 2000 in addition to our 12-month warranty.

This Oyster Perpetual, model 16200, features a 36mm stainless steel case, smooth fixed bezel, black dial with baton hour markers, silvered hands, date aperture at 3 o'clock and a sapphire crystal glass.

The watch operates from an automatic movement, caliber 3135, providing a power reserve of up to 48 hours. Water resistant to 100m.