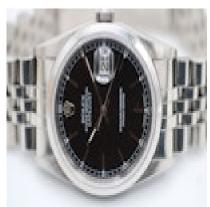

This Oyster Perpetual, model 16200, features a 36mm stainless steel case, smooth fixed bezel, black dial with baton hour markers, silvered hands, date aperture at 3 o'clock and a sapphire crystal glass.