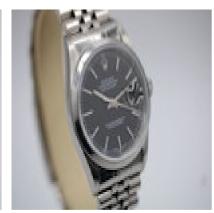

## Rolex Datejust 16200 £5,150.00

This Rolex Datejust has just had a full service in our workshop worth £500 and is presented in excellent working order with its inner and outer boxes, manuals, wallet swing tags and papers dated 2000 in addition to our 12-month warranty.

This Oyster Perpetual, model 16200, features a 36mm stainless steel case, smooth fixed bezel, black dial with baton hour markers, silvered hands, date aperture at 3 o'clock and a sapphire crystal glass.