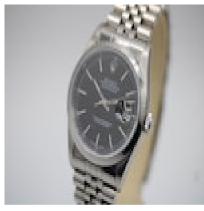

## Rolex Datejust 16200 £5,150.00

This Rolex Datejust has just had a full service in our workshop worth £500 and is presented in excellent working order with its inner and outer boxes, manuals, wallet swing tags and papers dated 2000 in addition to our 12-month warranty.

This Oyster Perpetual, model 16200, features a 36mm stainless steel case, smooth fixed bezel, black dial with baton hour markers, silvered hands, date aperture at 3 o'clock and a sapphire crystal glass.