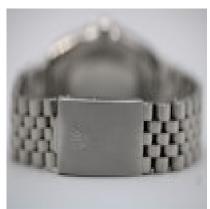

This Oyster Perpetual, model 16200, features a 36mm stainless steel case, smooth fixed bezel, black dial with baton hour markers, silvered hands, date aperture at 3 o'clock and a sapphire crystal glass.