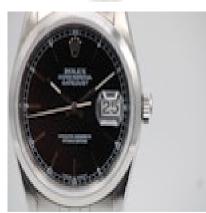

## Rolex Datejust 16200 £5,150.00

This Rolex Datejust has just had a full service in our workshop worth £500 and is presented in excellent working order with its inner and outer boxes, manuals, wallet swing tags and papers dated 2000 in addition to our 12-month warranty.

This Oyster Perpetual, model 16200, features a 36mm stainless steel case, smooth fixed bezel, black dial with baton hour markers, silvered hands, date aperture at 3 o'clock and a sapphire crystal glass.