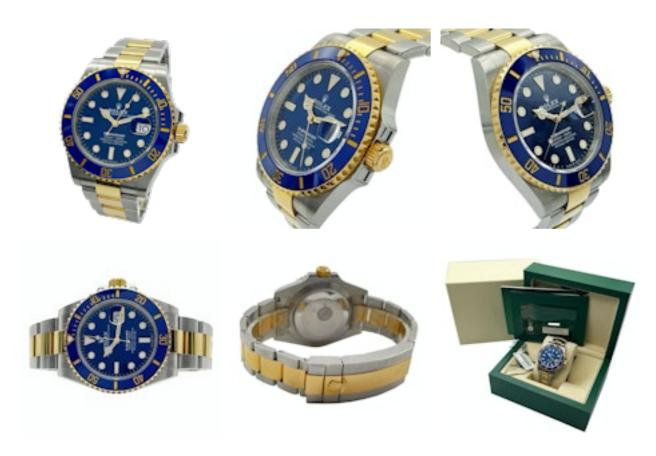

## ROLEX SUBMARINER 'BLUESY' 126613LB FULL SET 2020 £13,750.00

Brand: Rolex Model: Submariner Ref. No.: 126613LB

Year: 2020

Case Material: Steel/Gold Bracelet Material: Steel/Gold

Dial Type: Blue Index Movement: Automatic Original Box: Yes Original Papers: Yes Warranty: 12 months