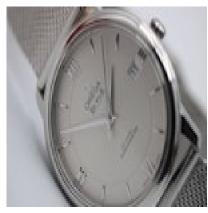

As no warranty card present and the serial number is 87XXX we know that the watch is 2008+thought to be later than 2012.

37/38mm stainless steel case, silvered dial with silver hands and the date aperture to 3.

2500 Calibre give this automatic watch a power reserve of up to 48 hours. Sapphire crystal, waterproof to 30 meters. To fit a wrist up to 8 inches on either bracelet.

An excellent example at a great price.