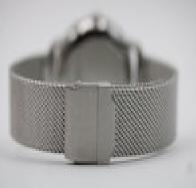

Accompanied with Omega service box, Pictogram card, our 12 month guarantee and insured nextday shipping. Currently fitted to a generic mesh style steel bracelet the original Omega bracelet is inbox and comes with the watch.