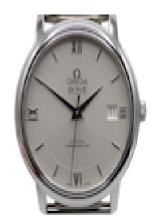

Omega DeVille Prestige 424.10.37.20.02.001 £1,350.00 An exceptional example of this Chronometer Co-Axial Omega De Ville Prestige, condition wise its a 9/10 having passed through our workshop its also in fine working order and has had a recent independent service.

As no warranty card present and the serial number is 87XXX we know that the watch is 2008+thought to be later than 2012.

37/38mm stainless steel case, silvered dial with silver hands and the date aperture to 3.

2500 Calibre give this automatic watch a power reserve of up to 48 hours. Sapphire crystal, waterproof to 30 meters. To fit a wrist up to 8 inches on either bracelet.

An excellent example at a great price.