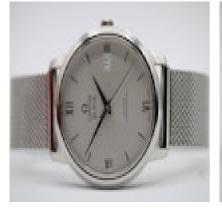

Omega DeVille Prestige 424.10.37.20.02.001 £1,350.00 An exceptional example of this Chronometer Co-Axial Omega De Ville Prestige, condition wise its a 9/10 having passed through our workshop its also in fine working order and has had a recent independent service.

As no warranty card present and the serial number is 87XXX we know that the watch is 2008+thought to be later than 2012.

37/38mm stainless steel case, silvered dial with silver hands and the date aperture to 3.

2500 Calibre give this automatic watch a power reserve of up to 48 hours. Sapphire crystal, waterproof to 30 meters. To fit a wrist up to 8 inches on either bracelet.

An excellent example at a great price.