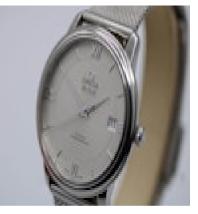

As no warranty card present and the serial number is 87XXX we know that the watch is 2008+thought to be later than 2012.

37/38mm stainless steel case, silvered dial with silver hands and the date aperture to 3.

2500 Calibre give this automatic watch a power reserve of up to 48 hours. Sapphire crystal, waterproof to 30 meters. To fit a wrist up to 8 inches on either bracelet.

An excellent example at a great price.