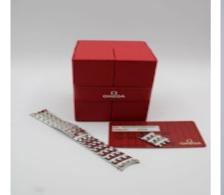

Accompanied with Omega service box, Pictogram card, our 12 month guarantee and insured nextday shipping. Currently fitted to a generic mesh style steel bracelet the original Omega bracelet is inbox and comes with the watch.