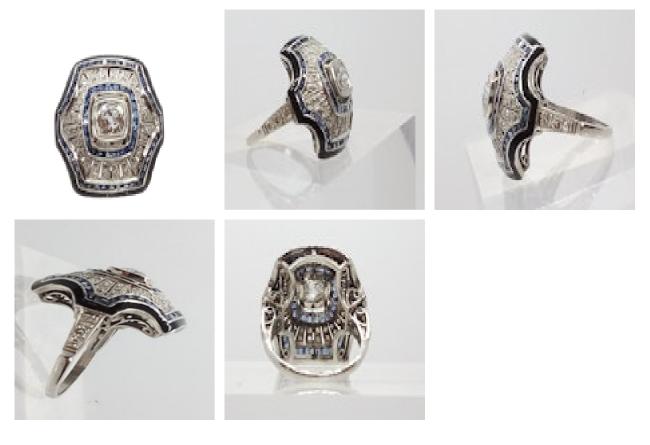

## Deco Domed Sapphire and Diamond Sunburst Ring POA

Big and Bold Sapphire and Diamond Deco ring.

Two outside borders of Blue Enamel and calibre cut sapphires framing radial columns of diamond sunburst radiating out from frame of Sapphires surrounding floating mount of old cut diamond approximately 0.75 points.

Set in precious platinum

| Origin                 | European Other                                      |
|------------------------|-----------------------------------------------------|
| Period                 | 20th Century                                        |
| Style                  | Art Deco                                            |
| Condition              | Excellent                                           |
| Materials              | Platinum                                            |
| Main Gemstone          | Diamond                                             |
| Main Gemstone<br>Cut   | Cushion Cut                                         |
| Ring Size              | O <sup>1</sup> / <sub>2</sub>                       |
| Main Gemstone<br>Carat | Centre Diamond 0.70 points surrounding Diamonds 1ct |
| Main Diamond<br>Colour | H-I                                                 |

Diameter

2.7mm x 3.0mm

Antique ref: 97