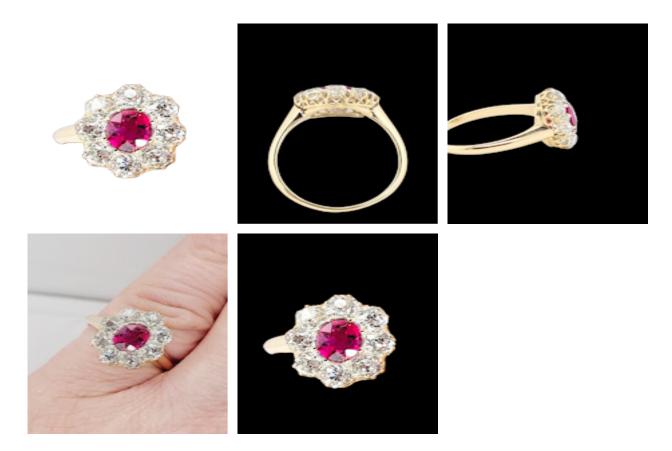

## Burmese Ruby and old cut diamond cluster ring SKU: 7229 DBGEMS £8,500.00

SKU: 7229

7mm x 5mm x 3mm of old material natural gem Burmese Ruby surrounded by 2cts of old cut diamonds set in 18ct yellow gold. Head size 14mm x 12.5mm. English circa 1900. Currently finger size O1/2 (U.S 7.5) See more at www.dbgems.com