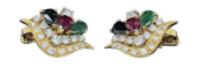

## Multicolour Emerald, Ruby, Sapphire & diamond Cluster Earrings £3,400.00

Exquisite earrings, Crafted with 18K yellow gold. they are set with TWO natural Sapphires, TWO natural Rubies, TWO natural Emeralds and Thirty Four round brilliant cut natural diamonds.

Shape and cut : Pear mixed Cut 2.00 carat ? Color grade : Deep Blue / Purplish Red ? Diamonds : 1.70 ct , / G - H / VS1 - VS2 ? Gold : 18K Yellow Gold

? Total Weight : 10.43 g

| Style                  | Modern    |
|------------------------|-----------|
| Condition              | Excellent |
| Materials              | Gold      |
| Main Gemstone          | Emerald   |
| Main Gemstone<br>Cut   | Pear Cut  |
| Carat for Gold         | 18 K      |
| Main Gemstone<br>Carat | 2.00      |

| Secondary<br>Gemstone       | Diamond   |
|-----------------------------|-----------|
| Secondary<br>Gemstone Carat | 1.70      |
| Secondary<br>Gemstone Cut   | Round Cut |
| Secondary<br>Diamond Colour | G-H       |