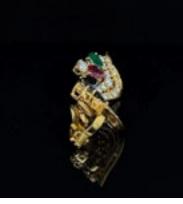

## Multicolour Emerald, Ruby, Sapphire & diamond Cluster Earrings £3,400.00

Exquisite earrings, Crafted with 18K yellow gold. they are set with TWO natural Sapphires, TWO natural Rubies, TWO natural Emeralds and Thirty Four round brilliant cut natural diamonds.

Shape and cut : Pear mixed Cut 2.00 carat ? Color grade : Deep Blue / Purplish Red ? Diamonds : 1.70 ct , / G - H / VS1 - VS2 ? Gold : 18K Yellow Gold

? Total Weight : 10.43 g

| Style                  | Modern    |
|------------------------|-----------|
| Condition              | Excellent |
| Materials              | Gold      |
| Main Gemstone          | Emerald   |
| Main Gemstone<br>Cut   | Pear Cut  |
| Carat for Gold         | 18 K      |
| Main Gemstone<br>Carat | 2.00      |

| Secondary<br>Gemstone       | Diamond   |
|-----------------------------|-----------|
| Secondary<br>Gemstone Carat | 1.70      |
| Secondary<br>Gemstone Cut   | Round Cut |
| Secondary<br>Diamond Colour | G-H       |