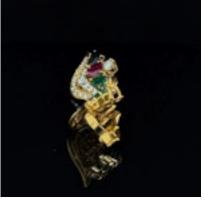

## Multicolour Emerald, Ruby, Sapphire & diamond Cluster Earrings £3,400.00

Exquisite earrings, Crafted with 18K yellow gold. they are set with TWO natural Sapphires, TWO natural Rubies, TWO natural Emeralds and Thirty Four round brilliant cut natural diamonds.

Shape and cut : Pear mixed Cut 2.00 carat ? Color grade : Deep Blue / Purplish Red ? Diamonds : 1.70 ct , / G - H / VS1 - VS2 ? Gold : 18K Yellow Gold

? Total Weight : 10.43 g

| Style                  | Modern    |
|------------------------|-----------|
| Condition              | Excellent |
| Materials              | Gold      |
| Main Gemstone          | Emerald   |
| Main Gemstone<br>Cut   | Pear Cut  |
| Carat for Gold         | 18 K      |
| Main Gemstone<br>Carat | 2.00      |

| Secondary<br>Gemstone       | Diamond   |
|-----------------------------|-----------|
| Secondary<br>Gemstone Carat | 1.70      |
| Secondary<br>Gemstone Cut   | Round Cut |
| Secondary<br>Diamond Colour | G-H       |