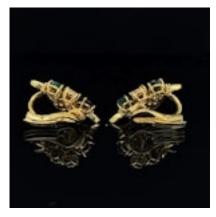

## Multicolour Emerald, Ruby, Sapphire & diamond Cluster Earrings £3,400.00

Exquisite earrings, Crafted with 18K yellow gold. they are set with TWO natural Sapphires, TWO natural Rubies, TWO natural Emeralds and Thirty Four round brilliant cut natural diamonds.

Shape and cut : Pear mixed Cut 2.00 carat ? Color grade : Deep Blue / Purplish Red ? Diamonds : 1.70 ct , / G - H / VS1 - VS2 ? Gold : 18K Yellow Gold

? Total Weight : 10.43 g

| Style                  | Modern    |
|------------------------|-----------|
| Condition              | Excellent |
| Materials              | Gold      |
| Main Gemstone          | Emerald   |
| Main Gemstone<br>Cut   | Pear Cut  |
| Carat for Gold         | 18 K      |
| Main Gemstone<br>Carat | 2.00      |

| Secondary<br>Gemstone       | Diamond   |
|-----------------------------|-----------|
| Secondary<br>Gemstone Carat | 1.70      |
| Secondary<br>Gemstone Cut   | Round Cut |
| Secondary<br>Diamond Colour | G-H       |