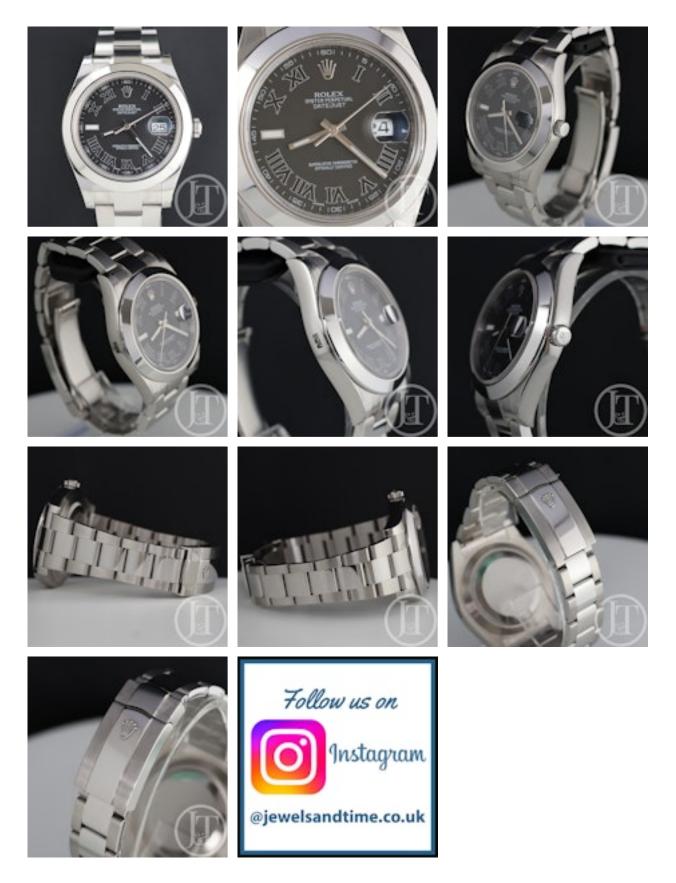

## **grays** www.graysantiques.co.uk

Rolex Datejust II 116300 Oyster Steel Grey Roman Dial Unworn £7,950.00

The Datejust II is a classic and versatile watch from the Rolex Datejust collection, it has now been discontinued.

This one has never been worn and still has its manufacturers stickers making it a very collectable piece.

Reference number 116300 it comes with a 41mm steel case, smooth steel bezel, grey Roman dial and Oyster steel bracelet with folding clasp

Its powered by Rolex's calibre 3136 automatic movement

Sold with its original Rolex box and guarantee card Circa 2011

Antique ref: 116300