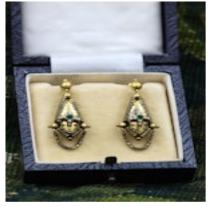

## Downstairs at Grays: A fine pair of Antique 15 ct. Yellow Gold (tested), Torpedo style Emerald & Seed Pearl Earrings. Circa 1860 £1,880.00

A fine pair of 15 ct. Yellow Gold (tested), Torpedo style Emerald & Seed Pearl Earrings on later screw back fittings.

Each torpedo outlined in a raised edge feature with a central Quatrefoil design containing a faceted Emerald and eight Seed Pearls. A Swagged chain suspended from the bottom of each Earring.

English.

Circa 1860