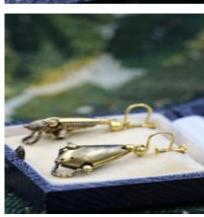

## Downstairs at Grays: A fine pair of Antique 15 ct. Yellow Gold (tested), Torpedo style Emerald & Seed Pearl Earrings. Circa 1860 £1,880.00

A fine pair of 15 ct. Yellow Gold (tested), Torpedo style Emerald & Seed Pearl Earrings on later screw back fittings.

Each torpedo outlined in a raised edge feature with a central Quatrefoil design containing a faceted Emerald and eight Seed Pearls. A Swagged chain suspended from the bottom of each Earring.

English.

Circa 1860