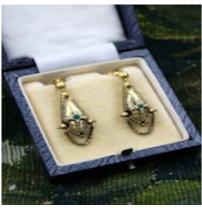

## Downstairs at Grays: A fine pair of Antique 15 ct. Yellow Gold (tested), Torpedo style Emerald & Seed Pearl Earrings. Circa 1860 £1,880.00

A fine pair of 15 ct. Yellow Gold (tested), Torpedo style Emerald & Seed Pearl Earrings on later screw back fittings.

Each torpedo outlined in a raised edge feature with a central Quatrefoil design containing a faceted Emerald and eight Seed Pearls. A Swagged chain suspended from the bottom of each Earring.

English.

Circa 1860