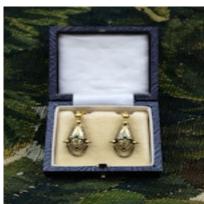

## Downstairs at Grays: A fine pair of Antique 15 ct. Yellow Gold (tested), Torpedo style Emerald & Seed Pearl Earrings. Circa 1860 £1,880.00

A fine pair of 15 ct. Yellow Gold (tested), Torpedo style Emerald & Seed Pearl Earrings on later screw back fittings.

Each torpedo outlined in a raised edge feature with a central Quatrefoil design containing a faceted Emerald and eight Seed Pearls. A Swagged chain suspended from the bottom of each Earring.

English.

Circa 1860