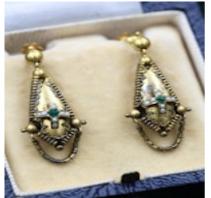

## Downstairs at Grays: A fine pair of Antique 15 ct. Yellow Gold (tested), Torpedo style Emerald & Seed Pearl Earrings. Circa 1860 £1,880.00

A fine pair of 15 ct. Yellow Gold (tested), Torpedo style Emerald & Seed Pearl Earrings on later screw back fittings.

Each torpedo outlined in a raised edge feature with a central Quatrefoil design containing a faceted Emerald and eight Seed Pearls. A Swagged chain suspended from the bottom of each Earring.

English.

Circa 1860