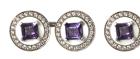

## Vintage Cufflinks in White 18 Carat Gold with Amethyst Centre & Diamonds, English circa 1950. £3,500.00

A circular pair of double sided of vintage cufflinks mounted in 18 carat white gold and set with twenty two brilliant cut diamonds surrounding a central square cut amethyst. The amethyst is raised and set upon a background of white enamel.

Measures 12mm across.

1950's vintage piece.

20th century, English circa 1950.

Central London based retailer.

Origin British

Period 1950s

Style Mid-Century

**Condition** Excellent

Materials Gold

**Gemstone** Amethyst

Stone Cut Round Cut

Carat for Gold 18 K

**Dimensions** 12mm across

**Diameter** 12mm

Antique ref: 1955