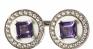

## Vintage Cufflinks in White 18 Carat Gold with Amethyst Centre & Diamonds, English circa 1950. £3,500.00

A circular pair of double sided of vintage cufflinks mounted in 18 carat white gold and set with twenty two brilliant cut diamonds surrounding a central square cut amethyst. The amethyst is raised and set upon a background of white enamel.

Measures 12mm across.

1950's vintage piece.

20th century, English circa 1950.

Central London based retailer.

Origin British

Period 1950s

Style Mid-Century

**Condition** Excellent

Materials Gold

**Gemstone** Amethyst

Stone Cut Round Cut

Carat for Gold 18 K

**Dimensions** 12mm across

**Diameter** 12mm

Antique ref: 1955