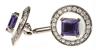

## Vintage Cufflinks in White 18 Carat Gold with Amethyst Centre & Diamonds, English circa 1950. £3,500.00

A circular pair of double sided of vintage cufflinks mounted in 18 carat white gold and set with twenty two brilliant cut diamonds surrounding a central square cut amethyst. The amethyst is raised and set upon a background of white enamel.

Measures 12mm across.

1950's vintage piece.

20th century, English circa 1950.

Central London based retailer.

Origin British

Period 1950s

Style Mid-Century

**Condition** Excellent

Materials Gold

**Gemstone** Amethyst

Stone Cut Round Cut

Carat for Gold 18 K

**Dimensions** 12mm across

**Diameter** 12mm

Antique ref: 1955