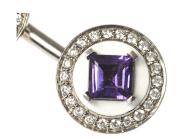

## Vintage Cufflinks in White 18 Carat Gold with Amethyst Centre & Diamonds, English circa 1950. £3,500.00

A circular pair of double sided of vintage cufflinks mounted in 18 carat white gold and set with twenty two brilliant cut diamonds surrounding a central square cut amethyst. The amethyst is raised and set upon a background of white enamel.

Measures 12mm across.

1950's vintage piece.

20th century, English circa 1950.

Central London based retailer.

Origin British

Period 1950s

Style Mid-Century

**Condition** Excellent

Materials Gold

**Gemstone** Amethyst

Stone Cut Round Cut

Carat for Gold 18 K

**Dimensions** 12mm across

**Diameter** 12mm

Antique ref: 1955