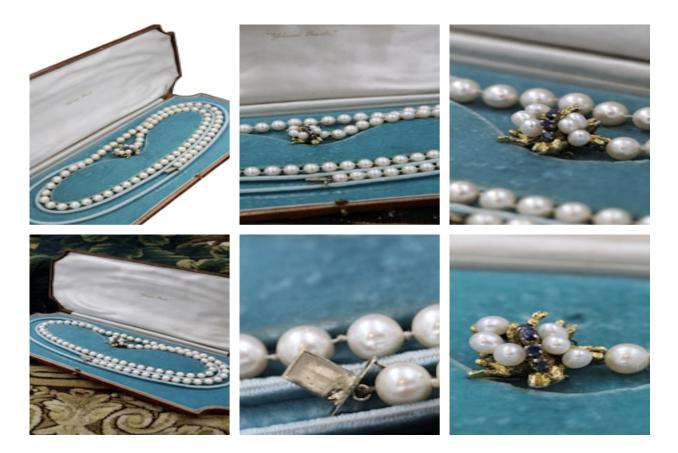

## Downstairs at Grays: A fine Cultured Pearl Necklace, set with four Round Cut Natural Sapphires (0.40 carats) and eighty three Oval and Near Shaped Cultured Pearls. Circa 1960 £2,860.00

A fine Yellow Gold and strung Cultured Pearl Necklace (tested), set with four Round Cut Natural Sapphires (0.40 carats - moderately included) and eighty three Oval and Near Shaped Cultured Pearls measuring between 6.84 mm. x 8.43 mm.

Pearls; lightly spotted, cream in colour with Orient Overtones with good lustre.

Accompanied with a Gemmologist's Report confirming the above: WGI19624147121

Circa 1960

| Period                 | 1960s       |
|------------------------|-------------|
| Condition              | Good        |
| Materials              | Yellow Gold |
| Main Gemstone          | Sapphire    |
| Main Gemstone<br>Cut   | Round Cut   |
| Main Gemstone<br>Carat | 0.40        |