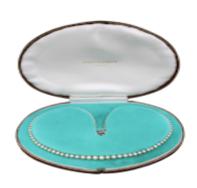

## Downstairs at Grays: A very fine Graduated Natural Pearl Necklace with a High Carat and Silver Old Cut Diamond Set Clasp. Circa 1920 £4,950.00

A very fine Natural Pearl Necklace with a High Carat and Silver Clasp set with seven "Old Cut" Diamonds.

A graduated necklace containing 108 Natural Saltwater Pearls of 2.00 mm. to 5.2 mm.

The necklace contains Pearls under 3 mm in size. These "Seed Pearls" may be either natural or cultured.

Accompanied by an independent gemmologist's report confirming the above.