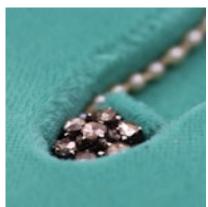

## Downstairs at Grays: A very fine Graduated Natural Pearl Necklace with a High Carat and Silver Old Cut Diamond Set Clasp. Circa 1920 £4,950.00

A very fine Natural Pearl Necklace with a High Carat and Silver Clasp set with seven "Old Cut" Diamonds.

A graduated necklace containing 108 Natural Saltwater Pearls of 2.00 mm. to 5.2 mm.

The necklace contains Pearls under 3 mm in size. These "Seed Pearls" may be either natural or cultured.

Accompanied by an independent gemmologist's report confirming the above.

## Circa 1920

Period 1920s

Condition Good

Materials Silver

Main Gemstone Diamond

Main Gemstone Cut

Secondary Pearl

Antique ref: 5474