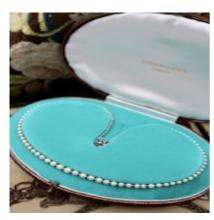

## Downstairs at Grays: A very fine Graduated Natural Pearl Necklace with a High Carat and Silver Old Cut Diamond Set Clasp. Circa 1920 £4,950.00

A very fine Natural Pearl Necklace with a High Carat and Silver Clasp set with seven "Old Cut" Diamonds.

A graduated necklace containing 108 Natural Saltwater Pearls of 2.00 mm. to 5.2 mm.

The necklace contains Pearls under 3 mm in size. These "Seed Pearls" may be either natural or cultured.

Accompanied by an independent gemmologist's report confirming the above.