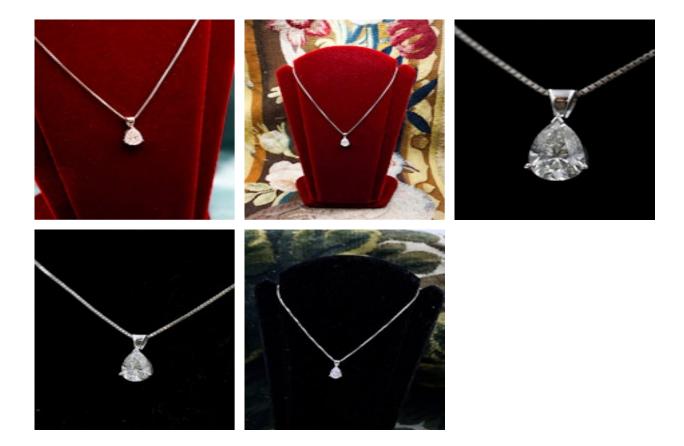

## Downstairs at Grays: A very fine Pear Shaped Diamond Pendant, independently assessed as being of 1.81 Carats (weighed), G Colour and SI Clarity, on an 18 Carat (marked) White Gold Chain. POA

A very fine Pear Shaped Diamond Pendant, independently assessed as being of 1.81 Carats (weighed), G Colour and SI Clarity, all on an 18 Carat (marked) White Gold Chain.

Accompanied by an independent Gemmologist's report confirming the above assessment.

Pre Owned

| Condition                | Very good  |
|--------------------------|------------|
| Materials                | White Gold |
| Main Gemstone            | Diamond    |
| Main Gemstone<br>Cut     | Pear Cut   |
| Main Gemstone<br>Clarity | SI         |
| Carat for Gold           | 18 K       |
| Main Gemstone<br>Carat   | 1.81       |

Main Diamond G

Antique ref: 5727