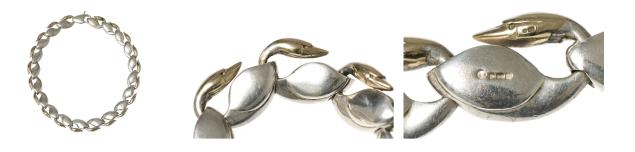

## Vintage Swan Link Design Necklace in Silver and Gold, London dated 1979. £2,800.00

An unusual and heavy quality link necklace dating from the 1970's. Each link has been designed in the shape of a swan with the body in sterling silver and the head in 18 carat gold. Hallmarked for London 1979.

Measures 38.5 cm in length x 13 mm in width.

Weight 159 grms.

1970's vintage piece.

20th century, English dated 1979.

Central London based retailer.

Stock no. NN

| Origin    | British   |
|-----------|-----------|
| Period    | 1970s     |
| Style     | Edwardian |
| Condition | Excellent |
| Materials | Gold      |

Carat for Gold18 KHallmarkLondon, date hallmark 1979Dimensions38.5 cm in length x 13 mm in width

Antique ref: NN