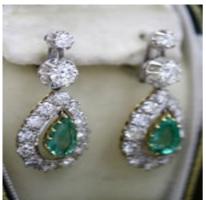

## Downstairs at Grays: A very fine pair of VintageColombian Emerald and Diamond Drop Earrings, in 18ct. White Gold (tested), Continental Marks. Circa 1950 POA

A very fine pair of Colombian Emerald and Diamond Drop Earrings, in 18ct. White Gold (tested). Each in the form of a graduated double Diamond drop, suspending two Pear Shaped Diamond set outlines, in turn containing an articulated Pear Shaped Emerald. Accompanied by an independent report assessing the Emeralds as 2,75 Carats (total un-weighed), Colombian in origin, Colour Grade Green, moderately included with an indication of moderate oil. The 28 Round Brilliant Cut Diamonds have been assessed as 4.40 Carats (un-weighed), I - J Colour and VS2 - SI1 Clarity. Sprung hinged fastenings (which if required, we could change to modern post and butterfly fittings).