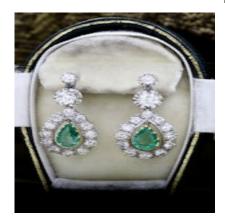

## Downstairs at Grays: A very fine pair of VintageColombian Emerald and Diamond Drop Earrings, in 18ct. White Gold (tested), Continental Marks. Circa 1950 POA

A very fine pair of Colombian Emerald and Diamond Drop Earrings, in 18ct. White Gold (tested). Each in the form of a graduated double Diamond drop, suspending two Pear Shaped Diamond set outlines, in turn containing an articulated Pear Shaped Emerald. Accompanied by an independent report assessing the Emeralds as 2,75 Carats (total un-weighed), Colombian in origin, Colour Grade Green, moderately included with an indication of moderate oil. The 28 Round Brilliant Cut Diamonds have been assessed as 4.40 Carats (un-weighed), I - J Colour and VS2 - SI1 Clarity. Sprung hinged fastenings (which if required, we could change to modern post and butterfly fittings).