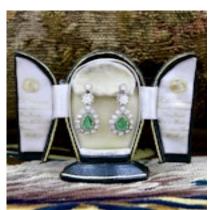

## Downstairs at Grays: A very fine pair of VintageColombian Emerald and Diamond Drop Earrings, in 18ct. White Gold (tested), Continental Marks. Circa 1950 POA

A very fine pair of Colombian Emerald and Diamond Drop Earrings, in 18ct. White Gold (tested). Each in the form of a graduated double Diamond drop, suspending two Pear Shaped Diamond set outlines, in turn containing an articulated Pear Shaped Emerald. Accompanied by an independent report assessing the Emeralds as 2,75 Carats (total un-weighed), Colombian in origin, Colour Grade Green, moderately included with an indication of moderate oil. The 28 Round Brilliant Cut Diamonds have been assessed as 4.40 Carats (un-weighed), I - J Colour and VS2 - SI1 Clarity. Sprung hinged fastenings (which if required, we could change to modern post and butterfly fittings).