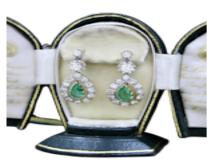

## Downstairs at Grays: A very fine pair of VintageColombian Emerald and Diamond Drop Earrings, in 18ct. White Gold (tested), Continental Marks. Circa 1950 POA

A very fine pair of Colombian Emerald and Diamond Drop Earrings, in 18ct. White Gold (tested). Each in the form of a graduated double Diamond drop, suspending two Pear Shaped Diamond set outlines, in turn containing an articulated Pear Shaped Emerald. Accompanied by an independent report assessing the Emeralds as 2,75 Carats (total un-weighed), Colombian in origin, Colour Grade Green, moderately included with an indication of moderate oil. The 28 Round Brilliant Cut Diamonds have been assessed as 4.40 Carats (un-weighed), I - J Colour and VS2 - SI1 Clarity. Sprung hinged fastenings (which if required, we could change to modern post and butterfly fittings).