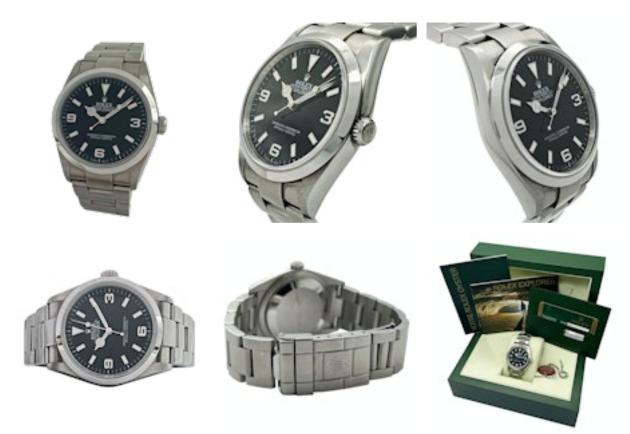

## ROELX EXPLORER I 114270 ENGRAVE REHAUT RRR FULL SET 2008 £5,850.00

Brand: Rolex Model: Explorer I Ref. No.: 114270 Year: 2008 Case Material: Stainless Steel Bracelet Material: Stainless Steel Dial Type: Black Index, Arabic Quarters Movement: Automatic Original Box: Yes Original Papers: Yes Warranty: 12 Months