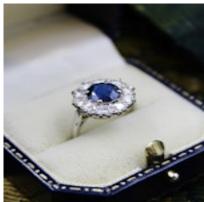

## Downstairs at Grays: A fine Round Sapphire and Diamond Cluster Ring mounted in Platinum (tested). Mid 20th Century. £8,450.00

A fine Round Sapphire and Diamond Cluster Ring mounted in Platinum (tested). Centrally raised claw set with a Round Mixed Cut Natural Sapphire of 1.35 Carats, assessed in its mount as Deep Blue, Lightly Included. with no indication of heating observed. Surrounded by ten Round Brilliant Cut Diamonds, estimated at 1.20 Carats (total), F-G Colour & VS2 - SI1 Clarity.