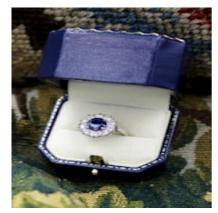

## Downstairs at Grays: A fine Round Sapphire and Diamond Cluster Ring mounted in Platinum (tested). Mid 20th Century. £8,450.00

A fine Round Sapphire and Diamond Cluster Ring mounted in Platinum (tested). Centrally raised claw set with a Round Mixed Cut Natural Sapphire of 1.35 Carats, assessed in its mount as Deep Blue, Lightly Included. with no indication of heating observed. Surrounded by ten Round Brilliant Cut Diamonds, estimated at 1.20 Carats (total), F-G Colour & VS2 - SI1 Clarity.