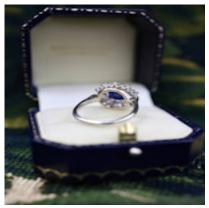

## Downstairs at Grays: A fine Round Sapphire and Diamond Cluster Ring mounted in Platinum (tested). Mid 20th Century. £8,450.00

A fine Round Sapphire and Diamond Cluster Ring mounted in Platinum (tested). Centrally raised claw set with a Round Mixed Cut Natural Sapphire of 1.35 Carats, assessed in its mount as Deep Blue, Lightly Included. with no indication of heating observed. Surrounded by ten Round Brilliant Cut Diamonds, estimated at 1.20 Carats (total), F-G Colour & VS2 - SI1 Clarity.