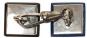

## Antique Square Cufflinks in Platinum with Diamonds, Onyx and Lapis Lazuli, Austrian circa 1920. £2,800.00

Antique pair of double sided square cufflinks in frosted platinum with central old cut brilliant diamond. One face has a surround of onyx with the other in lapis lazuli. Original connecting link and fitted in their original case. Austrian marks.

Measures 12mm across.

Antique piece (over 100 years old).

20th century, Austrian circa 1920.

Central London based retailer.

Stock no. 1937

| Origin    | European  |
|-----------|-----------|
| Period    | 1920s     |
| Style     | Victorian |
| Condition | Excellent |
| Materials | Platinum  |
| Gemstone  | Diamond   |

Stone Cut Round Cut

Hallmark Austrian marks

**Diameter** 12mm

Antique ref: 1937