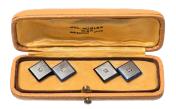

## Antique Square Cufflinks in Platinum with Diamonds, Onyx and Lapis Lazuli, Austrian circa 1920. £2,800.00

Antique pair of double sided square cufflinks in frosted platinum with central old cut brilliant diamond. One face has a surround of onyx with the other in lapis lazuli. Original connecting link and fitted in their original case. Austrian marks.

Measures 12mm across.

Antique piece (over 100 years old).

20th century, Austrian circa 1920.

Central London based retailer.

Stock no. 1937

| Origin    | European  |
|-----------|-----------|
| Period    | 1920s     |
| Style     | Victorian |
| Condition | Excellent |
| Materials | Platinum  |
| Gemstone  | Diamond   |