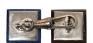

## Antique Square Cufflinks in Platinum with Diamonds, Onyx and Lapis Lazuli, Austrian circa 1920. £2,800.00

Antique pair of double sided square cufflinks in frosted platinum with central old cut brilliant diamond. One face has a surround of onyx with the other in lapis lazuli. Original connecting link and fitted in their original case. Austrian marks.

Measures 12mm across.

Antique piece (over 100 years old).

20th century, Austrian circa 1920.

Central London based retailer.

Stock no. 1937

| Origin    | European  |
|-----------|-----------|
| Period    | 1920s     |
| Style     | Victorian |
| Condition | Excellent |
| Materials | Platinum  |
| Gemstone  | Diamond   |

Stone Cut Round Cut

Hallmark Austrian marks

**Diameter** 12mm

Antique ref: 1937