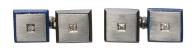

## Antique Square Cufflinks in Platinum with Diamonds, Onyx and Lapis Lazuli, Austrian circa 1920. £2,800.00

Antique pair of double sided square cufflinks in frosted platinum with central old cut brilliant diamond. One face has a surround of onyx with the other in lapis lazuli. Original connecting link and fitted in their original case. Austrian marks.

Measures 12mm across.

Antique piece (over 100 years old).

20th century, Austrian circa 1920.

Central London based retailer.

Stock no. 1937

| Origin    | European  |
|-----------|-----------|
| Period    | 1920s     |
| Style     | Victorian |
| Condition | Excellent |
| Materials | Platinum  |
| Gemstone  | Diamond   |