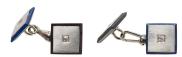

## Antique Square Cufflinks in Platinum with Diamonds, Onyx and Lapis Lazuli, Austrian circa 1920. £2,800.00

Antique pair of double sided square cufflinks in frosted platinum with central old cut brilliant diamond. One face has a surround of onyx with the other in lapis lazuli. Original connecting link and fitted in their original case. Austrian marks.

Measures 12mm across.

Antique piece (over 100 years old).

20th century, Austrian circa 1920.

Central London based retailer.

Stock no. 1937

| Origin    | European  |
|-----------|-----------|
| Period    | 1920s     |
| Style     | Victorian |
| Condition | Excellent |
| Materials | Platinum  |
| Gemstone  | Diamond   |