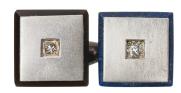

## Antique Square Cufflinks in Platinum with Diamonds, Onyx and Lapis Lazuli, Austrian circa 1920. £2,800.00

Antique pair of double sided square cufflinks in frosted platinum with central old cut brilliant diamond. One face has a surround of onyx with the other in lapis lazuli. Original connecting link and fitted in their original case. Austrian marks.

Measures 12mm across.

Antique piece (over 100 years old).

20th century, Austrian circa 1920.

Central London based retailer.

Stock no. 1937

| Origin    | European  |
|-----------|-----------|
| Period    | 1920s     |
| Style     | Victorian |
| Condition | Excellent |
| Materials | Platinum  |
| Gemstone  | Diamond   |