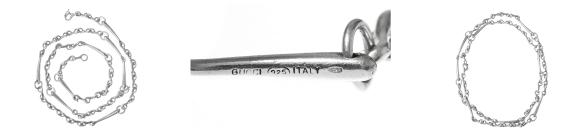

## Vintage Gucci Stylised Silver Necklace with an Equestrian Theme, Italian circa 1970. £1,250.00

A heavy quality long layer silver chain necklace with an equestrian theme. Designed with figure of eight links connecting longer loose ring snaffle shaped links. Signed GUCCI ITALY with 925 mark for silver.

Measures 80cm (32 inches) in length.

1970's vintage piece.

20th century, Italian circa 1970.

Central London based retailer.

Stock no. 1950

| Origin    | Italian                 |
|-----------|-------------------------|
| Period    | 1970s                   |
| Style     | Victorian               |
| Condition | Excellent               |
| Materials | Sterling Silver         |
| Hallmark  | 925, Signed GUCCI ITALY |