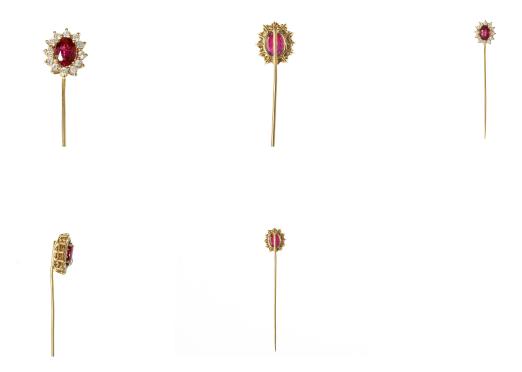

## Vintage Siam Ruby Tie Pin with Diamonds in 18 Carat Gold, English circa 1970. £950.00

An 18 carat yellow gold mounted tie pin with a central oval shaped Siam ruby surrounded by twelve small brilliant cut diamonds in a claw setting.

Measures 8mm in width x 10mm in height.

1970's vintage piece.

20th century, English circa 1970.

Central London based retailer.

Stock no.1637-3

Origin

**British** 

**Period** 

**Main Gemstone** 

Cut

Modern Brilliant Cut

Carat for Gold 18 K

**Dimensions** 8mm in width x 10mm in height

Antique ref: 1637-3