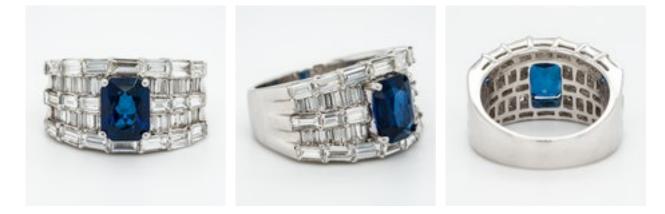

## A Sapphire and Diamond Cocktail Ring Offered by The Gilded Lily £9,000.00

An 18 ct white gold dress ring set with 3.5 carats of fine white baguette cut diamonds and a lovely Royal Blue centre sapphire of 2.60 carats.

|                  | Origin                      | British      |
|------------------|-----------------------------|--------------|
|                  | Period                      | 20th Century |
|                  | Style                       | Modern       |
|                  | Condition                   | Very good    |
|                  | Materials                   | White Gold   |
|                  | Main Gemstone               | Diamond      |
|                  | Main Gemstone<br>Cut        | Baguette Cut |
|                  | Main Gemstone<br>Clarity    | Fine         |
|                  | Ring Size                   | К            |
|                  | Carat for Gold              | 18 K         |
|                  | Main Gemstone<br>Carat      | 2.63 carats  |
|                  | Main Diamond<br>Colour      | G/H          |
|                  | Secondary<br>Gemstone       | Diamond      |
|                  | Secondary<br>Gemstone Carat | 3.5 carats   |
| Antique ref: 001 |                             |              |