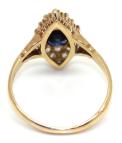

## Sapphire And Diamond Marquis Ring. S.Greenstein £2,950.00

Art deco sapphire and old cut diamond marquis shaped ring set in 18k yellow gold. Circa 1920's. What makes this a most unusual and original ring is that the central Sapphire is particularly big, approximately 1 carat in weight. Rings of this design usually had much smaller central stones. The sapphire is also a desirable deep blue colour, with a good transparency allowing light to radiate through. There are approiximately 1ct of old cut diamonds. The diamonds are faceted extremely well, and are of very high quality. S.Greenstein & Co