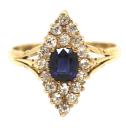

## Sapphire And Diamond Marquis Ring. S.Greenstein £2,950.00

Art deco sapphire and old cut diamond marquis shaped ring set in 18k yellow gold. Circa 1920's. What makes this a most unusual and original ring is that the central Sapphire is particularly big, approximately 1 carat in weight. Rings of this design usually had much smaller central stones. The sapphire is also a desirable deep blue colour, with a good transparency allowing light to radiate through. There are approiximately 1ct of old cut diamonds. The diamonds are faceted extremely well, and are of very high quality. S.Greenstein & Co