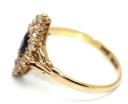

## Sapphire And Diamond Marquis Ring. S.Greenstein £2,950.00

Art deco sapphire and old cut diamond marquis shaped ring set in 18k yellow gold. Circa 1920's. What makes this a most unusual and original ring is that the central Sapphire is particularly big, approximately 1 carat in weight. Rings of this design usually had much smaller central stones. The sapphire is also a desirable deep blue colour, with a good transparency allowing light to radiate through. There are approiximately 1ct of old cut diamonds. The diamonds are faceted extremely well, and are of very high quality. S.Greenstein & Co