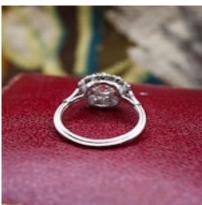

## Downstairs at Grays: An exceptional modern Diamond & Platinum Cluster Ring, set with 2.25 Carats of G - H Colour Old European Cut Diamonds. Pre-owned. £12,650.00

An exceptional Diamond & Platinum (tested), Cluster Ring, centrally raised claw set with a fine Old European Cut Diamond of approximately 1.32 Carats, G Colour and VS1 - VS2, Surrounded by twelve Old European Cut Diamonds (one to each shoulder), of approximately 1.00 Carat, G - H Colour and VS2 - SI1 Clarity, all on a fine Platinum mount and triple wired shank. Shank and shoulders in the Art Deco Style.