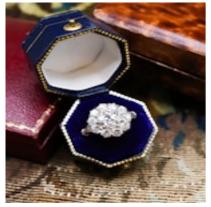

## Downstairs at Grays: An exceptional modern Diamond & Platinum Cluster Ring, set with 2.25 Carats of G - H Colour Old European Cut Diamonds. Pre-owned. £12,650.00

An exceptional Diamond & Platinum (tested), Cluster Ring, centrally raised claw set with a fine Old European Cut Diamond of approximately 1.32 Carats, G Colour and VS1 - VS2, Surrounded by twelve Old European Cut Diamonds (one to each shoulder), of approximately 1.00 Carat, G - H Colour and VS2 - SI1 Clarity, all on a fine Platinum mount and triple wired shank. Shank and shoulders in the Art Deco Style.