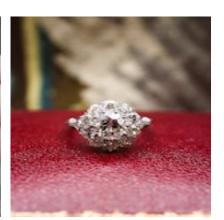

## Downstairs at Grays: An exceptional modern Diamond & Platinum Cluster Ring, set with 2.25 Carats of G - H Colour Old European Cut Diamonds. Pre-owned. £12,650.00

An exceptional Diamond & Platinum (tested), Cluster Ring, centrally raised claw set with a fine Old European Cut Diamond of approximately 1.32 Carats, G Colour and VS1 - VS2, Surrounded by twelve Old European Cut Diamonds (one to each shoulder), of approximately 1.00 Carat, G - H Colour and VS2 - SI1 Clarity, all on a fine Platinum mount and triple wired shank. Shank and shoulders in the Art Deco Style.