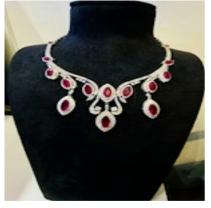

## **STARS** www.graysantiques.co.uk

26.14ct Natural Ruby & 15.33ct Diamond Necklace POA

18K white gold, 26.14ct Natural Ruby & 15.33ct Diamond Necklace. Approx weight of Natural Rubies - 26.14ct. Approx weight of Diamonds 15.33ct. Shape and cutting style - Marquise

| Condition                   | Excellent     |  |
|-----------------------------|---------------|--|
| Materials                   | Gold          |  |
| Main Gemstone               | Ruby          |  |
| Carat for Gold              | 18 K          |  |
| Main Gemstone<br>Cut        | Marquise Cut  |  |
| Main Gemstone<br>Carat      | 26.14ct       |  |
| Secondary<br>Gemstone       | Diamond       |  |
| Secondary<br>Gemstone Carat | 15.33ct       |  |
| Secondary<br>Gemstone Cut   | Brilliant Cut |  |