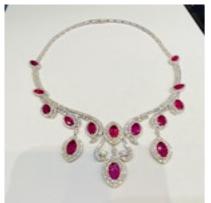

## **STARS** www.graysantiques.co.uk

26.14ct Natural Ruby & 15.33ct Diamond Necklace POA

18K white gold, 26.14ct Natural Ruby & 15.33ct Diamond Necklace. Approx weight of Natural Rubies - 26.14ct. Approx weight of Diamonds 15.33ct. Shape and cutting style - Marquise

| Condition                   | Excellent     |  |
|-----------------------------|---------------|--|
| Materials                   | Gold          |  |
| Main Gemstone               | Ruby          |  |
| Carat for Gold              | 18 K          |  |
| Main Gemstone<br>Cut        | Marquise Cut  |  |
| Main Gemstone<br>Carat      | 26.14ct       |  |
| Secondary<br>Gemstone       | Diamond       |  |
| Secondary<br>Gemstone Carat | 15.33ct       |  |
| Secondary<br>Gemstone Cut   | Brilliant Cut |  |