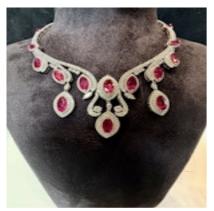

## **STARS** www.graysantiques.co.uk

26.14ct Natural Ruby & 15.33ct Diamond Necklace POA

18K white gold, 26.14ct Natural Ruby & 15.33ct Diamond Necklace. Approx weight of Natural Rubies - 26.14ct. Approx weight of Diamonds 15.33ct. Shape and cutting style - Marquise

| Condition                   | Excellent     |  |
|-----------------------------|---------------|--|
| Materials                   | Gold          |  |
| Main Gemstone               | Ruby          |  |
| Carat for Gold              | 18 K          |  |
| Main Gemstone<br>Cut        | Marquise Cut  |  |
| Main Gemstone<br>Carat      | 26.14ct       |  |
| Secondary<br>Gemstone       | Diamond       |  |
| Secondary<br>Gemstone Carat | 15.33ct       |  |
| Secondary<br>Gemstone Cut   | Brilliant Cut |  |