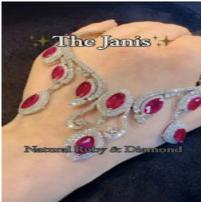

## **STARS** www.graysantiques.co.uk

26.14ct Natural Ruby & 15.33ct Diamond Necklace POA

18K white gold, 26.14ct Natural Ruby & 15.33ct Diamond Necklace. Approx weight of Natural Rubies - 26.14ct. Approx weight of Diamonds 15.33ct. Shape and cutting style - Marquise

| Condition                   | Excellent     |  |
|-----------------------------|---------------|--|
| Materials                   | Gold          |  |
| Main Gemstone               | Ruby          |  |
| Carat for Gold              | 18 K          |  |
| Main Gemstone<br>Cut        | Marquise Cut  |  |
| Main Gemstone<br>Carat      | 26.14ct       |  |
| Secondary<br>Gemstone       | Diamond       |  |
| Secondary<br>Gemstone Carat | 15.33ct       |  |
| Secondary<br>Gemstone Cut   | Brilliant Cut |  |