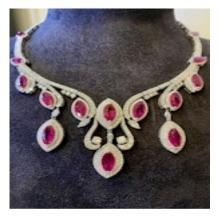

## **STARS** www.graysantiques.co.uk

26.14ct Natural Ruby & 15.33ct Diamond Necklace POA

18K white gold, 26.14ct Natural Ruby & 15.33ct Diamond Necklace. Approx weight of Natural Rubies - 26.14ct. Approx weight of Diamonds 15.33ct. Shape and cutting style - Marquise

| Condition                   | Excellent     |  |
|-----------------------------|---------------|--|
| Materials                   | Gold          |  |
| Main Gemstone               | Ruby          |  |
| Carat for Gold              | 18 K          |  |
| Main Gemstone<br>Cut        | Marquise Cut  |  |
| Main Gemstone<br>Carat      | 26.14ct       |  |
| Secondary<br>Gemstone       | Diamond       |  |
| Secondary<br>Gemstone Carat | 15.33ct       |  |
| Secondary<br>Gemstone Cut   | Brilliant Cut |  |