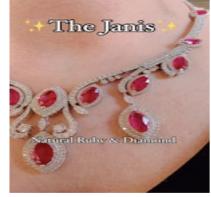

## **STARS** www.graysantiques.co.uk

26.14ct Natural Ruby & 15.33ct Diamond Necklace POA

18K white gold, 26.14ct Natural Ruby & 15.33ct Diamond Necklace. Approx weight of Natural Rubies - 26.14ct. Approx weight of Diamonds 15.33ct. Shape and cutting style - Marquise

| Condition                   | Excellent     |  |
|-----------------------------|---------------|--|
| Materials                   | Gold          |  |
| Main Gemstone               | Ruby          |  |
| Carat for Gold              | 18 K          |  |
| Main Gemstone<br>Cut        | Marquise Cut  |  |
| Main Gemstone<br>Carat      | 26.14ct       |  |
| Secondary<br>Gemstone       | Diamond       |  |
| Secondary<br>Gemstone Carat | 15.33ct       |  |
| Secondary<br>Gemstone Cut   | Brilliant Cut |  |