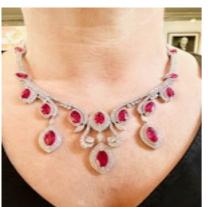

## **STARS** www.graysantiques.co.uk

26.14ct Natural Ruby & 15.33ct Diamond Necklace POA

18K white gold, 26.14ct Natural Ruby & 15.33ct Diamond Necklace. Approx weight of Natural Rubies - 26.14ct. Approx weight of Diamonds 15.33ct. Shape and cutting style - Marquise

| Condition                   | Excellent     |  |
|-----------------------------|---------------|--|
| Materials                   | Gold          |  |
| Main Gemstone               | Ruby          |  |
| Carat for Gold              | 18 K          |  |
| Main Gemstone<br>Cut        | Marquise Cut  |  |
| Main Gemstone<br>Carat      | 26.14ct       |  |
| Secondary<br>Gemstone       | Diamond       |  |
| Secondary<br>Gemstone Carat | 15.33ct       |  |
| Secondary<br>Gemstone Cut   | Brilliant Cut |  |