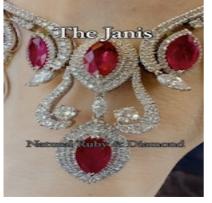

## **STARS** www.graysantiques.co.uk

26.14ct Natural Ruby & 15.33ct Diamond Necklace POA

18K white gold, 26.14ct Natural Ruby & 15.33ct Diamond Necklace. Approx weight of Natural Rubies - 26.14ct. Approx weight of Diamonds 15.33ct. Shape and cutting style - Marquise

| Condition                   | Excellent     |  |
|-----------------------------|---------------|--|
| Materials                   | Gold          |  |
| Main Gemstone               | Ruby          |  |
| Carat for Gold              | 18 K          |  |
| Main Gemstone<br>Cut        | Marquise Cut  |  |
| Main Gemstone<br>Carat      | 26.14ct       |  |
| Secondary<br>Gemstone       | Diamond       |  |
| Secondary<br>Gemstone Carat | 15.33ct       |  |
| Secondary<br>Gemstone Cut   | Brilliant Cut |  |