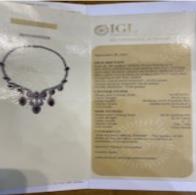

## **STARS** www.graysantiques.co.uk

26.14ct Natural Ruby & 15.33ct Diamond Necklace POA

18K white gold, 26.14ct Natural Ruby & 15.33ct Diamond Necklace. Approx weight of Natural Rubies - 26.14ct. Approx weight of Diamonds 15.33ct. Shape and cutting style - Marquise

| Condition                   | Excellent     |  |
|-----------------------------|---------------|--|
| Materials                   | Gold          |  |
| Main Gemstone               | Ruby          |  |
| Carat for Gold              | 18 K          |  |
| Main Gemstone<br>Cut        | Marquise Cut  |  |
| Main Gemstone<br>Carat      | 26.14ct       |  |
| Secondary<br>Gemstone       | Diamond       |  |
| Secondary<br>Gemstone Carat | 15.33ct       |  |
| Secondary<br>Gemstone Cut   | Brilliant Cut |  |