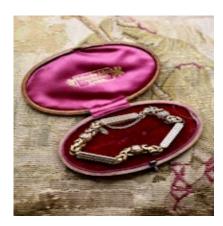

## Downstairs at Grays: A Fine Late Georgian 15ct Yellow Gold Bracelet Circa 1790 £2,680.00

A very fine 15ct Yellow Gold (tested) Georgian Bracelet, with six open strap work "Lantern" style links (one as the original clasp), with intermittent curved link decoration to the adjoining hand-embossed links. A safety chain attached.

A very fine example of Georgian jewellery and gold-work craftsmanship.

English, Circa 1790.

Origin British

Period 18th Century

**Style** Georgian

**Condition** Consistent with age

Materials Yellow Gold

Carat for Gold 15 K