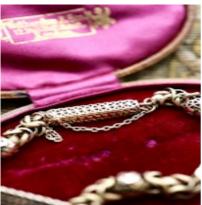

## Downstairs at Grays: A Fine Late Georgian 15ct Yellow Gold Bracelet Circa 1790 £2,680.00

A very fine 15ct Yellow Gold (tested) Georgian Bracelet, with six open strap work "Lantern" style links (one as the original clasp), with intermittent curved link decoration to the adjoining hand-embossed links. A safety chain attached.

A very fine example of Georgian jewellery and gold-work craftsmanship.

English, Circa 1790.

Origin British

Period 18th Century

**Style** Georgian

**Condition** Consistent with age

Materials Yellow Gold

Carat for Gold 15 K