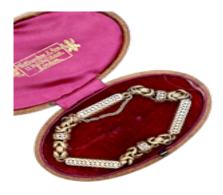

## Downstairs at Grays: A Fine Late Georgian 15ct Yellow Gold Bracelet Circa 1790 £2,680.00

A very fine 15ct Yellow Gold (tested) Georgian Bracelet, with six open strap work "Lantern" style links (one as the original clasp), with intermittent curved link decoration to the adjoining hand-embossed links. A safety chain attached.

A very fine example of Georgian jewellery and gold-work craftsmanship.

English, Circa 1790.

Origin British

Period 18th Century

**Style** Georgian

**Condition** Consistent with age

Materials Yellow Gold

Carat for Gold 15 K