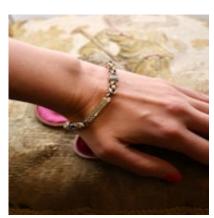

## Downstairs at Grays: A Fine Late Georgian 15ct Yellow Gold Bracelet Circa 1790 £2,680.00

A very fine 15ct Yellow Gold (tested) Georgian Bracelet, with six open strap work "Lantern" style links (one as the original clasp), with intermittent curved link decoration to the adjoining hand-embossed links. A safety chain attached.

A very fine example of Georgian jewellery and gold-work craftsmanship.

English, Circa 1790.

Origin British

Period 18th Century

**Style** Georgian

**Condition** Consistent with age

Materials Yellow Gold

Carat for Gold 15 K