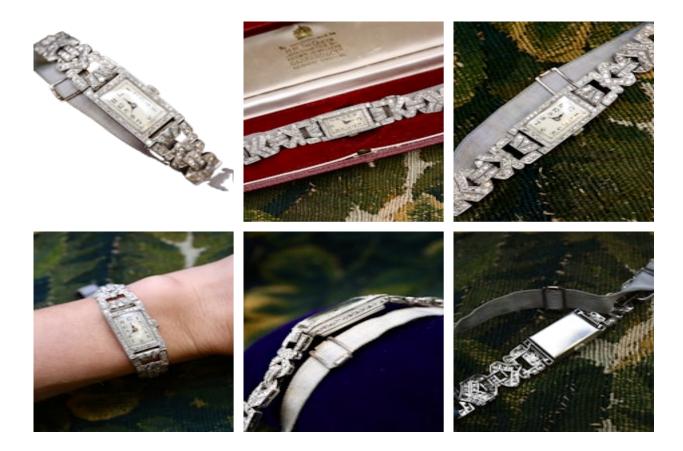

## Downstairs at Grays: A very fine Platinum (tested), Art Deco Diamond Cocktail Watch with a Diamond set Half-Bracelet. Circa 1930. £7,850.00

A very fine Platinum (tested), Art Deco Diamond set Oblong Cocktail Watch with a Diamond set geometric Half-Bracelet, on an adjustable Grey silk strap with closures. The (174), Natural Single Cut Diamonds have been independently assessed in their mounts as weighing approximately 4.00 Carats, of H - I Colour and VS2 - SI1 Clarity. A Gemmologist's report accompanies this beautiful piece

The movement has been recently serviced and cleaned. (June 2024).

Circa 1930.

| Period        | 1930s               |
|---------------|---------------------|
| Condition     | Consistent with age |
| Materials     | Platinum            |
| Main Gemstone | Diamond             |