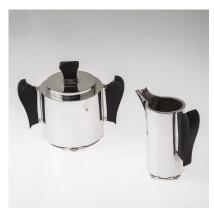

## **Stylish Sterling Silver 4 Piece Tea Set POA**

Beautifully Stylish American sterling silver 4 piece tea set by Old New England Craftsmen, Inc Newburyport, Massachusetts, comprising tea pot, water pot, sugar bowl and milk jug.

Material and Technique Silver , ebony

Origin American
Period 1950s

Condition Excellent

Hallmark Sterling

Tea pot: 4.72"(12cm) high, 6.69"(17cm) at widest, 3.54"(9cm) diameter.

**Dimensions**Water pot: 6.5"(16.5cm) high, 5.51"(14cm) at widest, 2.36"(6cm) diameter.

Sugar pot: 3.94"(10cm) high, 5.12"(13cm) at widest, 2.76"(7cm) diameter. Milk jug: 3.35"(8.5cm) high, 3.74"(9.5cm) at widest, 1.69"(4.3cm) diameter

Antique ref: GW203