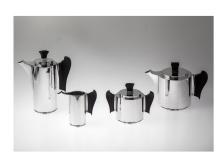

## **Stylish Sterling Silver 4 Piece Tea Set POA**

Beautifully Stylish American sterling silver 4 piece tea set by Old New England Craftsmen, Inc Newburyport, Massachusetts, comprising tea pot, water pot, sugar bowl and milk jug.

Material and Technique Silver , ebony

Origin American
Period 1950s

Condition Excellent

Hallmark Sterling

Tea pot: 4.72"(12cm) high, 6.69"(17cm) at widest, 3.54"(9cm) diameter.

**Dimensions**Water pot: 6.5"(16.5cm) high, 5.51"(14cm) at widest, 2.36"(6cm) diameter.

Sugar pot: 3.94"(10cm) high, 5.12"(13cm) at widest, 2.76"(7cm) diameter. Milk jug: 3.35"(8.5cm) high, 3.74"(9.5cm) at widest, 1.69"(4.3cm) diameter

Antique ref: GW203