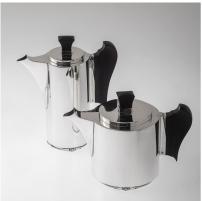

## **Stylish Sterling Silver 4 Piece Tea Set POA**

Beautifully Stylish American sterling silver 4 piece tea set by Old New England Craftsmen, Inc Newburyport, Massachusetts, comprising tea pot, water pot, sugar bowl and milk jug.

Material and Technique Silver , ebony

Origin American
Period 1950s

Condition Excellent

Hallmark Sterling

Tea pot: 4.72"(12cm) high, 6.69"(17cm) at widest, 3.54"(9cm) diameter.

**Dimensions**Water pot: 6.5"(16.5cm) high, 5.51"(14cm) at widest, 2.36"(6cm) diameter.

Sugar pot: 3.94"(10cm) high, 5.12"(13cm) at widest, 2.76"(7cm) diameter. Milk jug: 3.35"(8.5cm) high, 3.74"(9.5cm) at widest, 1.69"(4.3cm) diameter

Antique ref: GW203