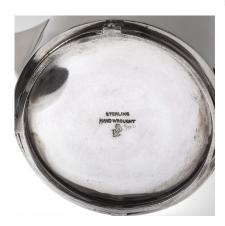

Material and Technique Silver , ebony

Origin American
Period 1950s

Condition Excellent

Hallmark Sterling

Tea pot: 4.72"(12cm) high, 6.69"(17cm) at widest, 3.54"(9cm) diameter.

**Dimensions**Water pot: 6.5"(16.5cm) high, 5.51"(14cm) at widest, 2.36"(6cm) diameter.