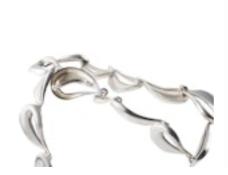

## Hans Hansen for Georg Jensen Silver Necklace | 1980s Danish Modernist Design POA

A sculptural sterling silver necklace designed by Hans Hansen for Georg Jensen, featuring fluid teardrop links in a modernist 1980s Danish design.

Crafted in solid silver with full Georg Jensen hallmarks and original box.

Neck length: 40.5cm. Drop width: 1.6cm. Understated, architectural and distinctly collectible - a refined example of Scandinavian studio jewellery from a pivotal design era.

## ELTONS

Origin European Other

Period 1980s Materials Silver

Hallmark Georg Jensen marks

**Dimensions** neck size: 40.5cm. drop width: 1.6cm

Antique ref: eth2