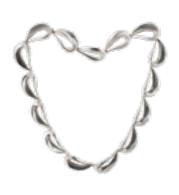

## Hans Hansen for Georg Jensen Silver Necklace | 1980s Danish Modernist Design POA

A sculptural sterling silver necklace designed by Hans Hansen for Georg Jensen, featuring fluid teardrop links in a modernist 1980s Danish design.

Crafted in solid silver with full Georg Jensen hallmarks and original box.

Neck length: 40.5cm. Drop width: 1.6cm. Understated, architectural and distinctly collectible - a refined example of Scandinavian studio jewellery from a pivotal design era.

## ELTONS

Origin European Other

Period 1980s Materials Silver

Hallmark Georg Jensen marks

**Dimensions** neck size: 40.5cm. drop width: 1.6cm

Antique ref: eth2