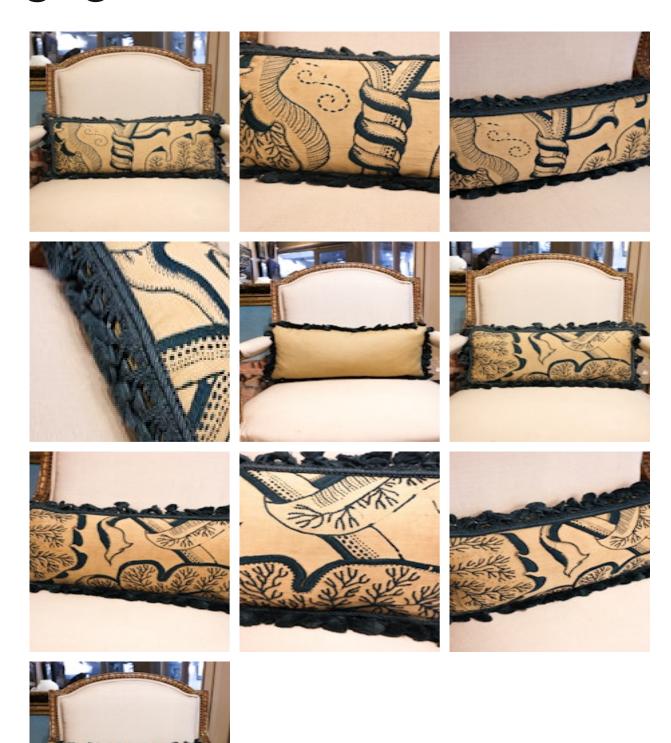

## grays www.graysantiques.co.uk

Downstairs at Grays: A Very Fine Pair of Crewel Work Panels Circa 1660, With Later Hand Dyed Indigo Henry Newbery Tassel Trim (presented as a pair of cushions) £1,280.00

A Very Fine Pair of Crewel Work Panels Circa 1660, With Later Hand Dyed Indigo Henry Newbery Tassel Trim (presented as a pair of cushions).

Crewel Work: Traditional English embroidery (wool on hand-woven fustian), particularly popular for bed hangings.

Later backing and trim.

Panels English Circa 1660.

Origin British

**Period** 17th Century

**Condition** Consistent with age

Antique ref: 5681