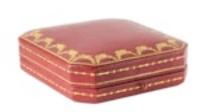

## Cartier Brooch Box | Original 1930s Vintage Presentation Case POA

An original 1930s Cartier brooch box in iconic red leather with gold detailing, and cream silk and velvet interior.

The interior lid is stamped in gold with the Cartier logo and Parisian address.

A classic octagonal form designed specifically to house a brooch.

Made in France.

Available exclusively at E L T O N S, Grays Antique Market, Mayfair, London.

For more information or to purchase this piece online, please visit our website at www.eltonantiquejewellery.com