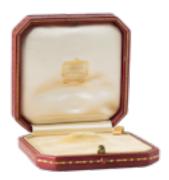

## Cartier Brooch Box | Original 1930s Vintage Presentation Case POA

An original 1930s Cartier brooch box in iconic red leather with gold detailing, and cream silk and velvet interior.

The interior lid is stamped in gold with the Cartier logo and Parisian address.

A classic octagonal form designed specifically to house a brooch.

Made in France.

Available exclusively at E L T O N S, Grays Antique Market, Mayfair, London.

For more information or to purchase this piece online, please visit our website at www.eltonantiquejewellery.com